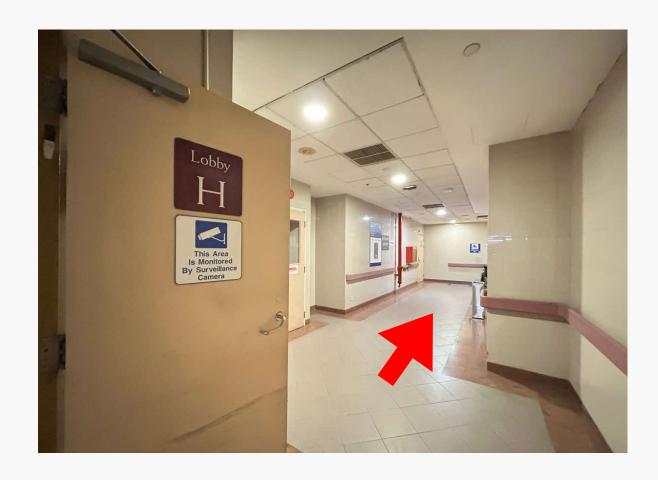

### GETTING HERE

### **By Self-Drive**

Park at the basement carpark 3 near Lobby H. Take the lift to Level 1.

2

Turn right and you have arrived at Theatrette.

3

Please head to the registration counter at the entrance.