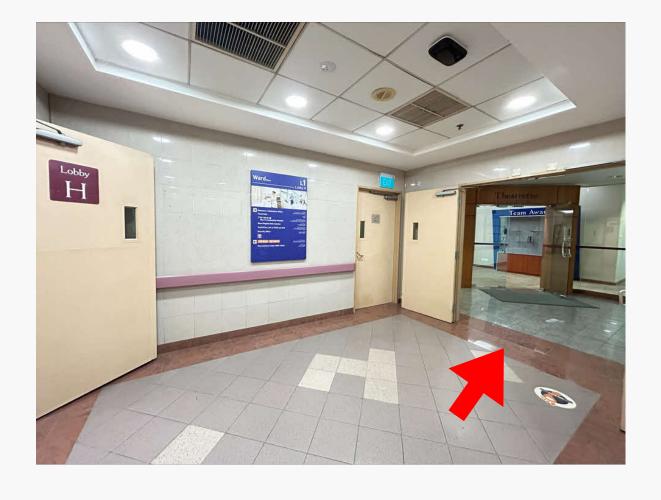

### GETTING HERE

### **By Self-Drive**

Park at the basement carpark 3 near Lobby H. Take the lift to Level 1.

2

Turn right and you have arrived at Theatrette.

3

Please head to the registration counter at the entrance.