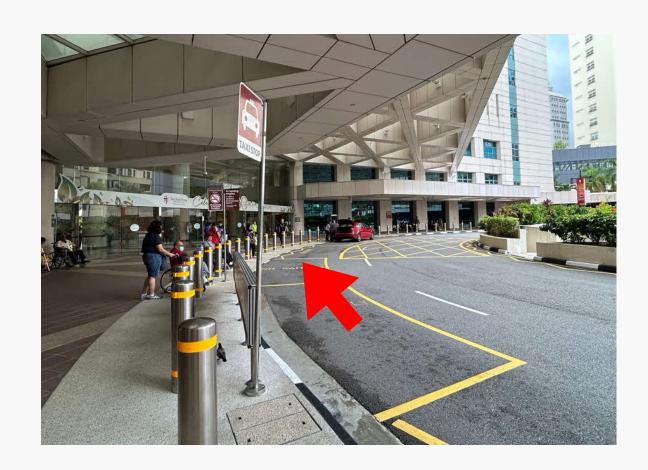

#### **By Taxi/ Private Hire**

Select and inform driver to drop off at "Ward Block Drop-off Point" of Tan Tock Seng Hospital.

Turn right after the main entrance. Look out for overhead signage that reads "Theatrette".