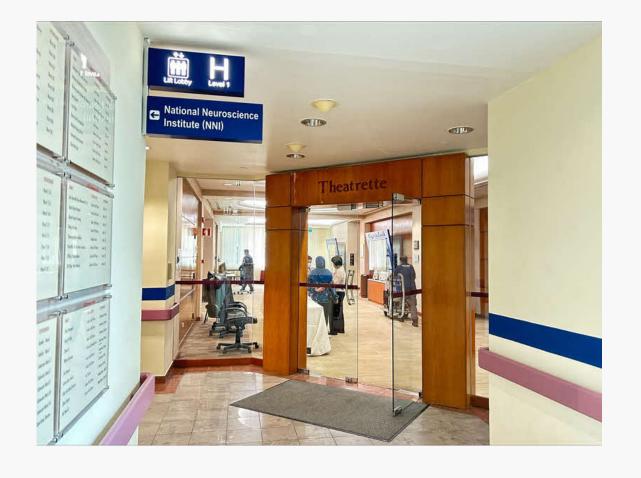

## GETTING HERE

1

Exit Novena MRT control station and turn left towards signage "Tan Tock Seng Hospital".

2

Go up to Level 1 past the Kopitiam towards The Coffee Bean and Tea Leaf.

3

Turn left after Subway. Look out for overhead signage that reads "Theatrette".

4

You have arrived! Please head to the registration counter at the entrance.

# GETTING HERE

#### **By Taxi/ Private Hire**

Select and inform driver to drop off at "Ward Block Drop-off Point" of Tan Tock Seng Hospital.

Turn right after the main entrance. Look out for overhead signage that reads "Theatrette".

You have arrived! Please head to the registration counter at the entrance.

### GETTING HERE

### **By Self-Drive**

Park at the basement carpark 3 near Lobby H. Take the lift to Level 1.

2

Turn right and you have arrived at Theatrette.

3

Please head to the registration counter at the entrance.