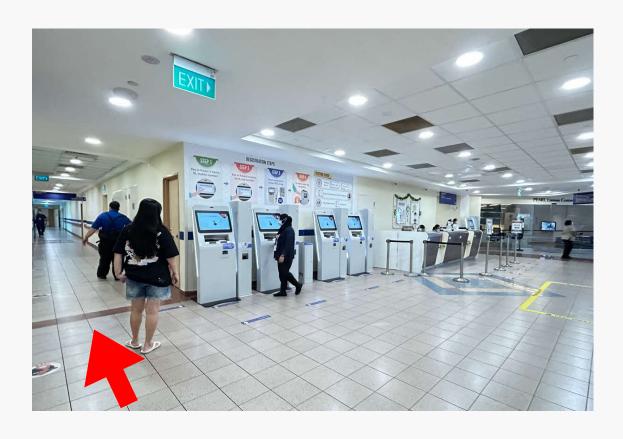

4

You have arrived! Please head to the registration counter at the entrance.

You have arrived! Please head to the registration counter at the entrance.