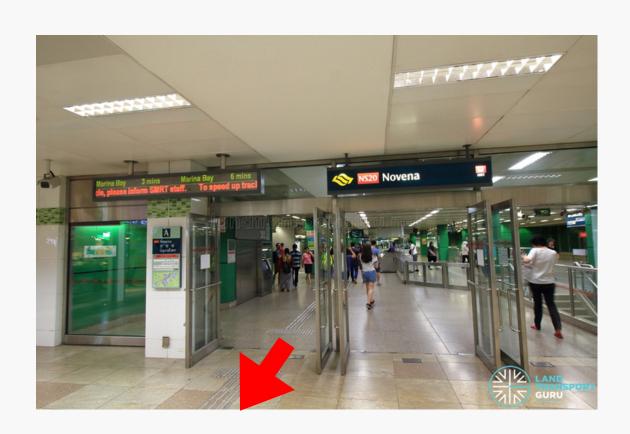

## GETTING HERE

1

Exit Novena MRT control station and turn left towards signage "Tan Tock Seng Hospital".

2

Go up to Level 1 past the Kopitiam towards The Coffee Bean and Tea Leaf.

3

Turn left after Subway. Look out for overhead signage that reads "Theatrette".