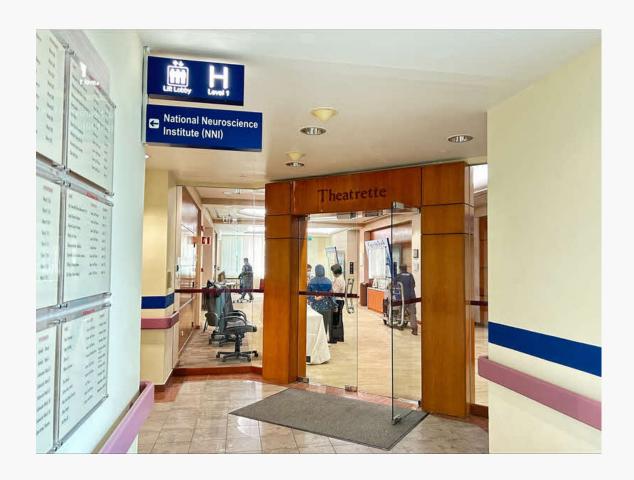

4

You have arrived! Please head to the registration counter at the entrance.

You have arrived! Please head to the registration counter at the entrance.