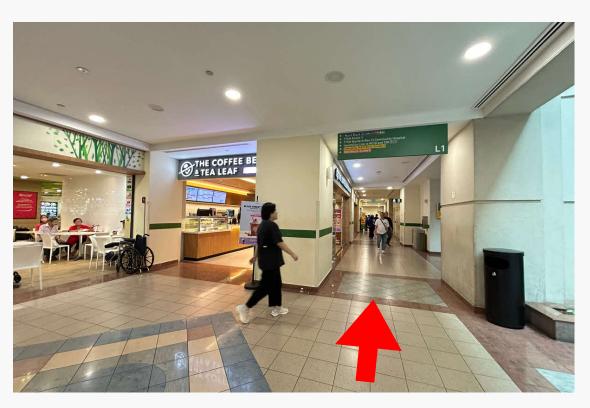

## GETTING HERE

1

Exit Novena MRT control station and turn left towards signage "Tan Tock Seng Hospital".

2

Go up to Level 1 past the Kopitiam towards The Coffee Bean and Tea Leaf.

3

Turn left after Subway. Look out for overhead signage that reads "Theatrette".