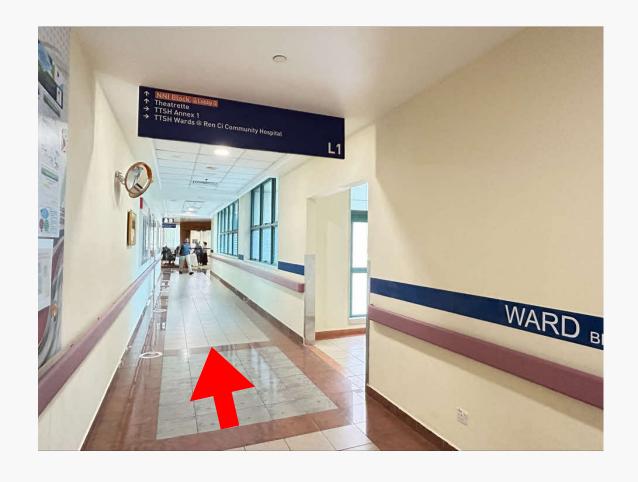

## GETTING HERE

1

Exit Novena MRT control station and turn left towards signage "Tan Tock Seng Hospital".

2

Go up to Level 1 past the Kopitiam towards The Coffee Bean and Tea Leaf.

3

Turn left after Subway. Look out for overhead signage that reads "Theatrette".