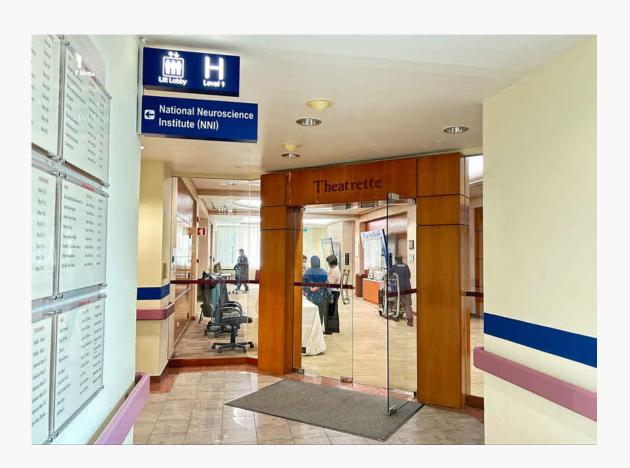

## GETTING HERE

1

Exit Novena MRT control station and turn left towards signage "Tan Tock Seng Hospital".

2

Go up to Level 1 past the Kopitiam towards The Coffee Bean and Tea Leaf.

3

Turn left after Subway. Look out for overhead signage that reads "Theatrette".

#### **By Taxi/ Private Hire**

Select and inform driver to drop off at "Ward Block Drop-off Point" of Tan Tock Seng Hospital.

Turn right after the main entrance. Look out for overhead signage that reads "Theatrette".

### **By Self-Drive**

Park at the basement carpark 3 near Lobby H. Take the lift to Level 1.

2

Turn right and you have arrived at Theatrette.

3

Please head to the registration counter at the entrance.