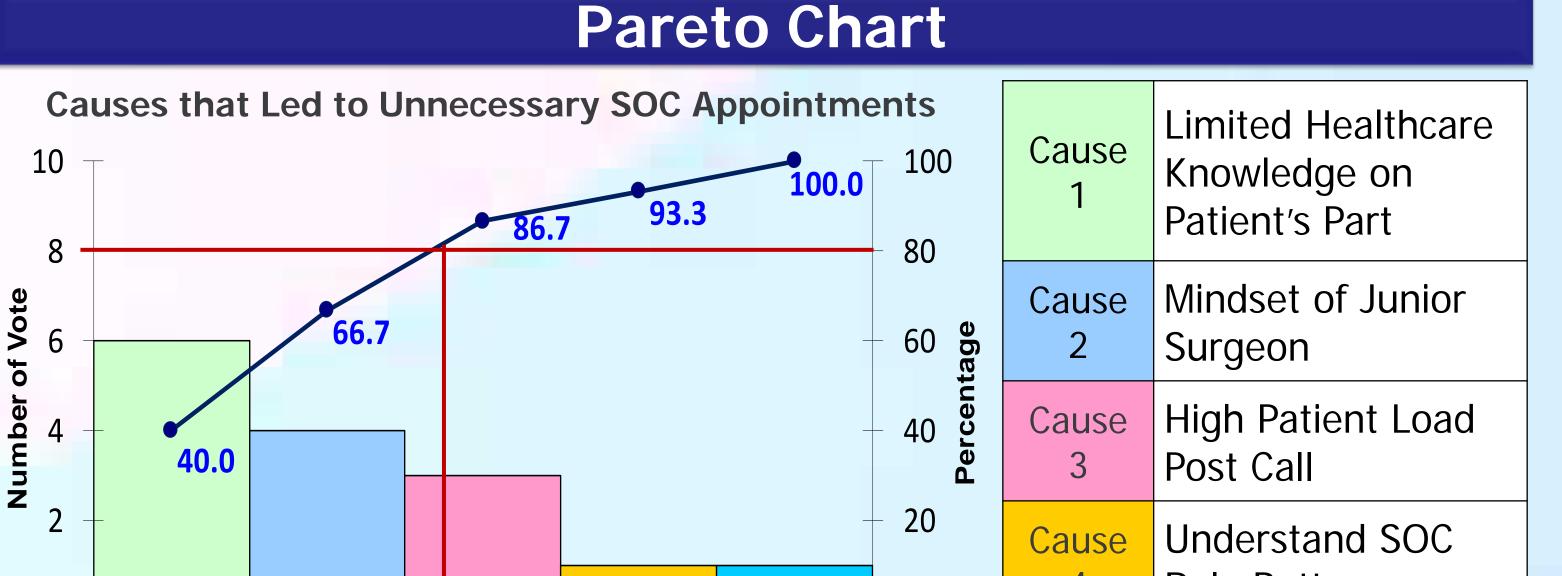

### **Mission Statement**

reduce General Surgery Specialist Outpatient Clinic (GS SOC) 0 appointment for post surgically treated abscess patients from 100% to 20% within 6 months

|                                                                                                                                                                                                | Team                                          | n Members                                           |                  |      |  |
|------------------------------------------------------------------------------------------------------------------------------------------------------------------------------------------------|-----------------------------------------------|-----------------------------------------------------|------------------|------|--|
|                                                                                                                                                                                                | Name                                          | Designation                                         | Department       |      |  |
| Team<br>Leader                                                                                                                                                                                 | Dr Sunder<br>Balasubramaniam                  | Consultant                                          | General Surgery  |      |  |
| Team<br>Members                                                                                                                                                                                | Dr Chuang Xue En                              | Senior Resident                                     | General Surgery  |      |  |
|                                                                                                                                                                                                | Ms Eunice Tay Zhi Rui                         | Nurse Clinician                                     | Nursing Services |      |  |
|                                                                                                                                                                                                | Ms Lee Wan Lih                                | Nurse Clinician                                     |                  |      |  |
|                                                                                                                                                                                                | Ms Rash Tan Sock Teng                         | PSA Supervisor                                      | Clini            | c 2A |  |
| Sponsor                                                                                                                                                                                        | Adj A/Prof Glenn Tan (HOD of General Surgery) |                                                     |                  |      |  |
| Mentors                                                                                                                                                                                        | Dr Tan Tong Leng & Adj A/Prof Gervais Wan     |                                                     |                  |      |  |
| Evidence for a Problem Worth Solving                                                                                                                                                           |                                               |                                                     |                  |      |  |
| Current practice is to give outpatient appointment for all patients who get drainBaseline Data Analysis<br>Chose to analyse data in 2018 and 2019 as these were pre<br>pandemic yearsYear 2018 |                                               |                                                     | Year 2019        |      |  |
| No. of GS SOC Appointment for Surgically Treated Abscess Patients<br>Note: Using only codes for minor drainage procedures                                                                      |                                               |                                                     | 693              | 569  |  |
|                                                                                                                                                                                                | Sampling                                      | g in Month of April                                 |                  |      |  |
| No. of GS SOC Appointment for Surgically Treated Abscess Patients 47 5                                                                                                                         |                                               |                                                     |                  |      |  |
|                                                                                                                                                                                                | ie. about 5% of all                           | SOC first visit appointment                         | S                |      |  |
|                                                                                                                                                                                                |                                               | lefault rate = 35%                                  |                  |      |  |
|                                                                                                                                                                                                |                                               | s were seen 2 times or less                         |                  |      |  |
| 3                                                                                                                                                                                              | -5 (5-10%) patients required                  | ne month sample,<br>I further specialist surgical r | nanagement       |      |  |
|                                                                                                                                                                                                | Flow Ch                                       | art of Process                                      |                  |      |  |

| 0                                                               | <b>4</b>                                                                                                            | Role Better               |  |  |  |
|-----------------------------------------------------------------|---------------------------------------------------------------------------------------------------------------------|---------------------------|--|--|--|
| Cause 1 Cause 2                                                 | Cause 3 Cause 4 Cause 5 Cause 5 5                                                                                   | Language Barrier          |  |  |  |
| Implementation                                                  |                                                                                                                     |                           |  |  |  |
| CAUSE                                                           | INTERVENTION                                                                                                        | DATE OF<br>IMPLEMENTATION |  |  |  |
| Cause 1: Limited                                                | PDSA 1A: Standardised discharge<br>memo with clear instructions and<br>number to call to contact specialist         | 10 Nov 2022               |  |  |  |
| Healthcare Knowledge<br>on Patient's Part                       | PDSA 1B: Disseminate memo to rest of GS Department                                                                  | 24 Nov 2022               |  |  |  |
| Results                                                         |                                                                                                                     |                           |  |  |  |
| Percentage of GS SC<br>100 Pre-Intervention<br>Median<br>= 100% | DC Appointment for Post Surgically Treate<br>Period: 26 Sep 2022 to 2 Apr 2023<br>Post-Intervent<br>Median<br>= 60% |                           |  |  |  |