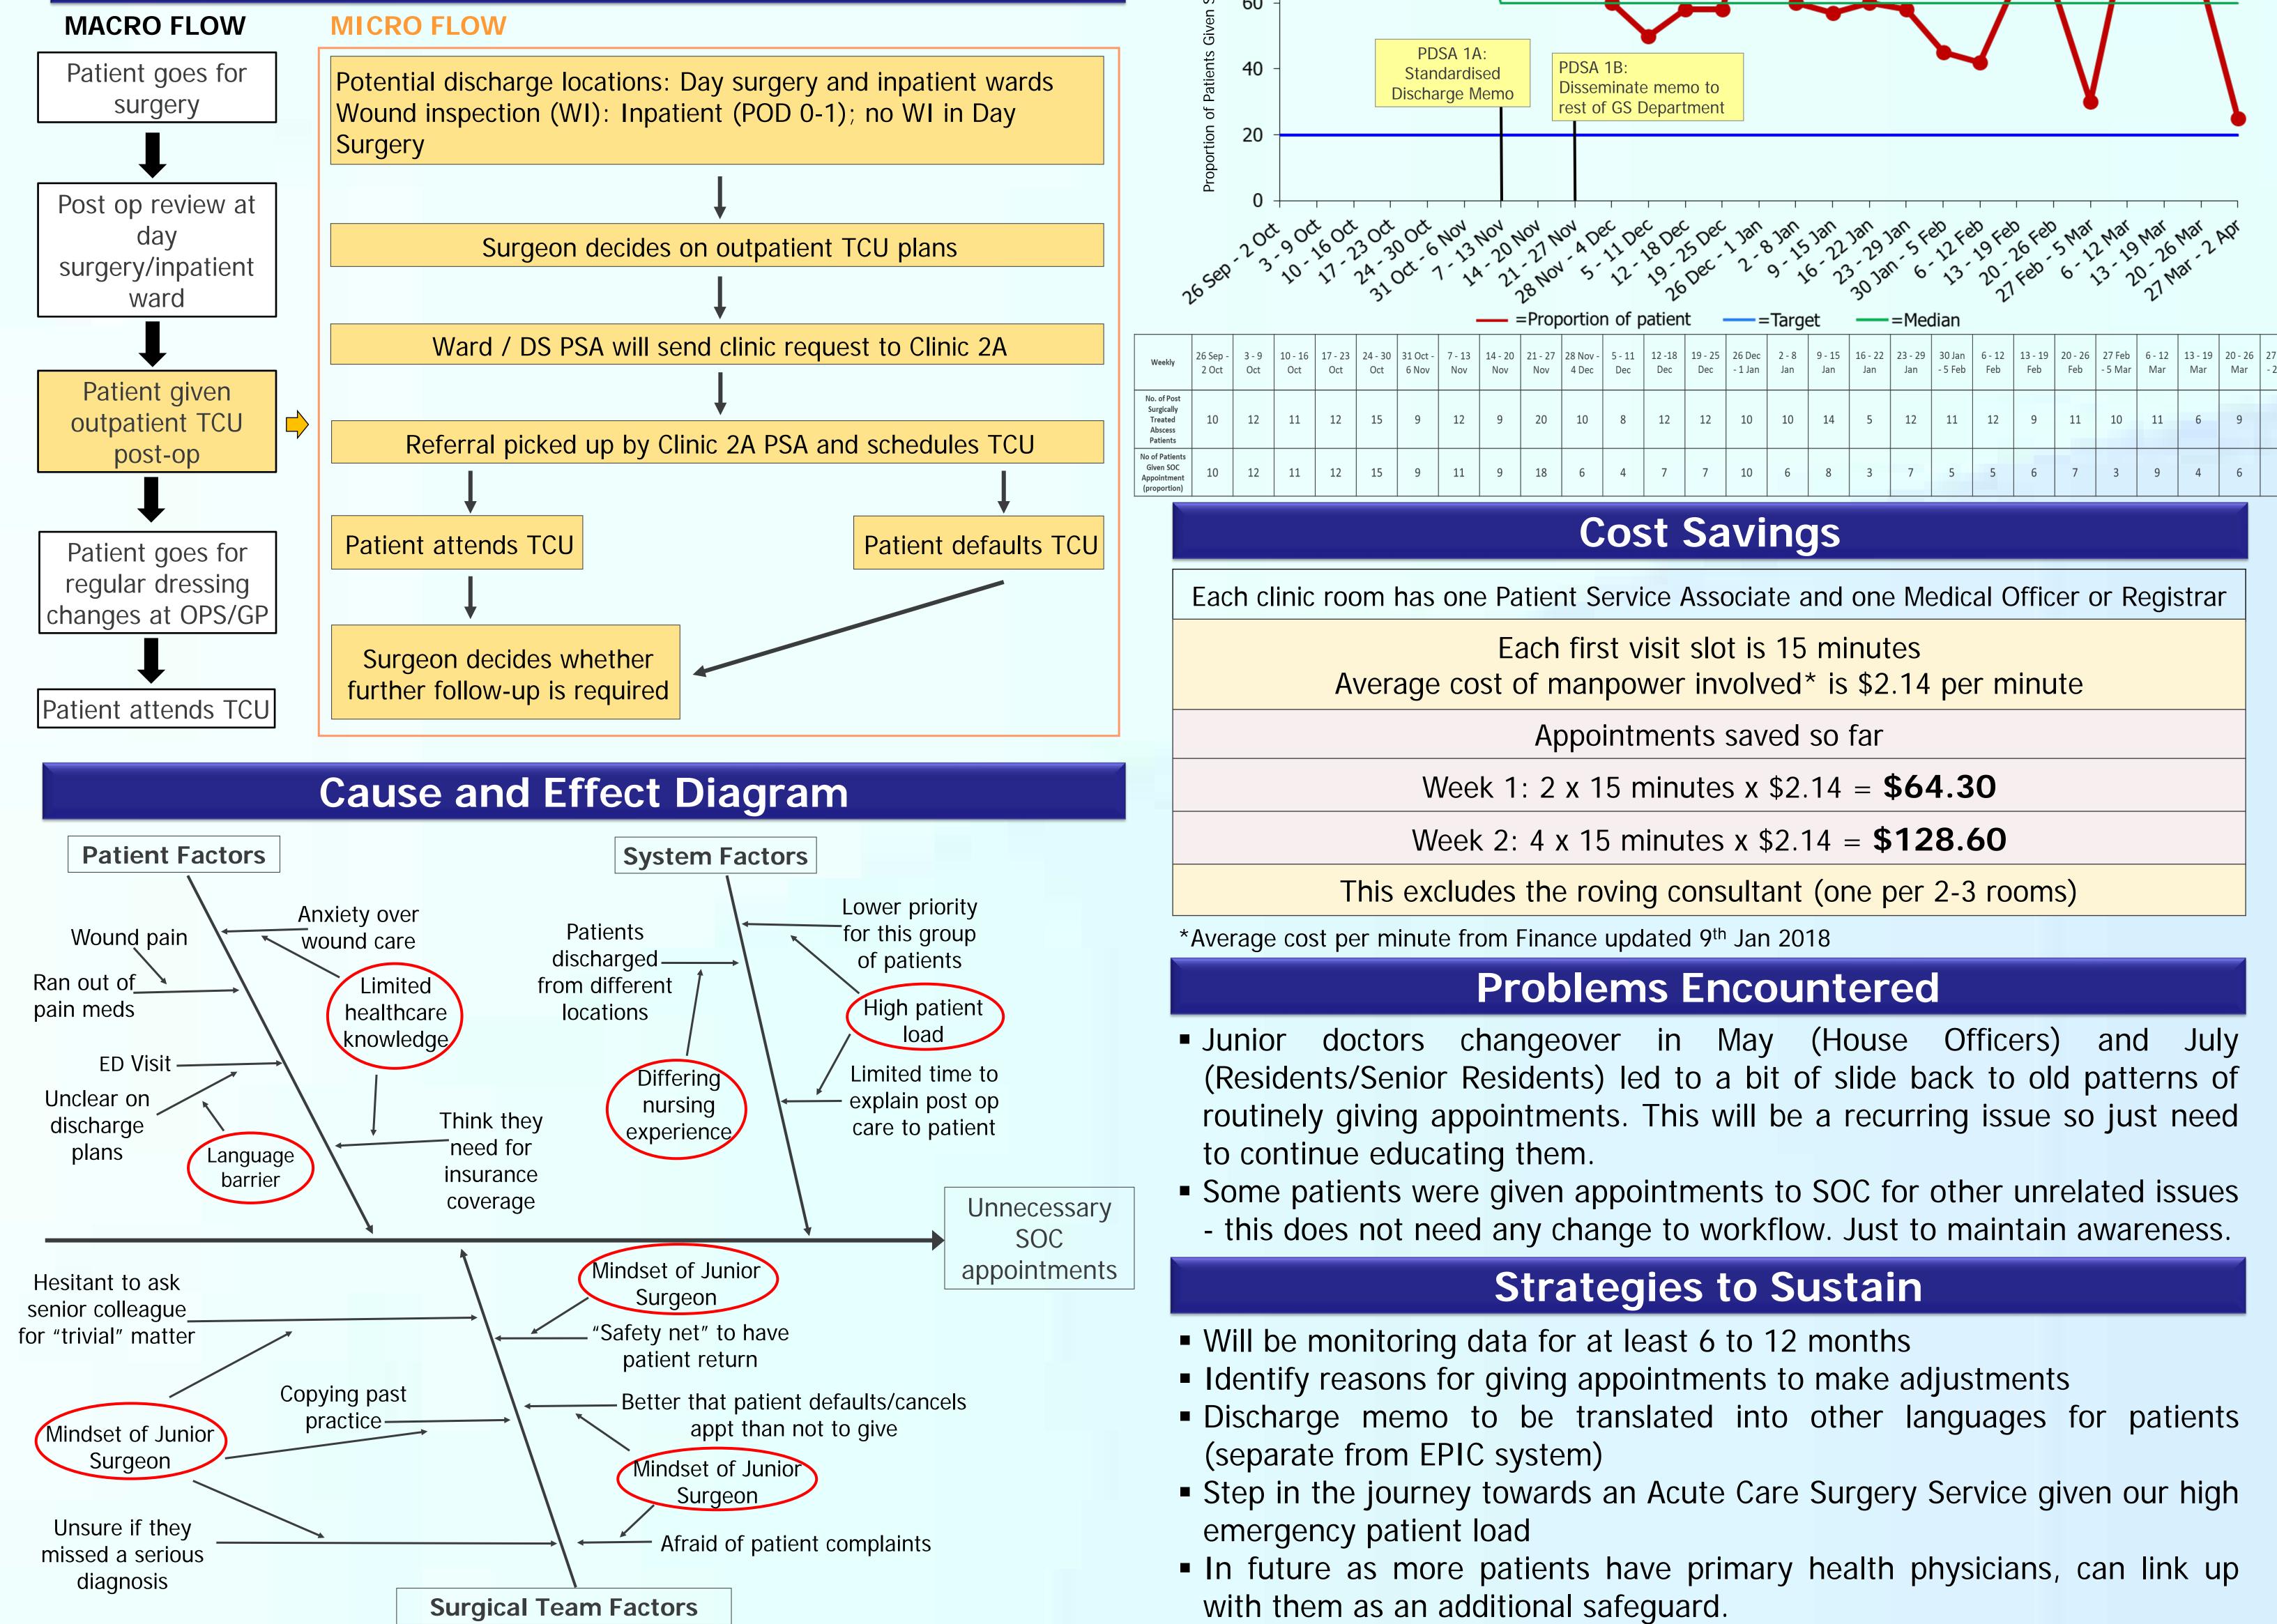

### **Mission Statement**

reduce General Surgery Specialist Outpatient Clinic (GS SOC) 0 appointment for post surgically treated abscess patients from 100% to 20% within 6 months

|                                                                                                                                                                                                | Team                                          | n Members                                           |                  |      |  |
|------------------------------------------------------------------------------------------------------------------------------------------------------------------------------------------------|-----------------------------------------------|-----------------------------------------------------|------------------|------|--|
|                                                                                                                                                                                                | Name                                          | Designation                                         | Department       |      |  |
| Team<br>Leader                                                                                                                                                                                 | Dr Sunder<br>Balasubramaniam                  | Consultant                                          | General Surgery  |      |  |
| Team<br>Members                                                                                                                                                                                | Dr Chuang Xue En                              | Senior Resident                                     | General Surgery  |      |  |
|                                                                                                                                                                                                | Ms Eunice Tay Zhi Rui                         | Nurse Clinician                                     | Nursing Services |      |  |
|                                                                                                                                                                                                | Ms Lee Wan Lih                                | Nurse Clinician                                     |                  |      |  |
|                                                                                                                                                                                                | Ms Rash Tan Sock Teng                         | PSA Supervisor                                      | Clini            | c 2A |  |
| Sponsor                                                                                                                                                                                        | Adj A/Prof Glenn Tan (HOD of General Surgery) |                                                     |                  |      |  |
| Mentors                                                                                                                                                                                        | Dr Tan Tong Leng & Adj A/Prof Gervais Wan     |                                                     |                  |      |  |
| Evidence for a Problem Worth Solving                                                                                                                                                           |                                               |                                                     |                  |      |  |
| Current practice is to give outpatient appointment for all patients who get drainBaseline Data Analysis<br>Chose to analyse data in 2018 and 2019 as these were pre<br>pandemic yearsYear 2018 |                                               |                                                     | Year 2019        |      |  |
| No. of GS SOC Appointment for Surgically Treated Abscess Patients<br>Note: Using only codes for minor drainage procedures                                                                      |                                               |                                                     | 693              | 569  |  |
|                                                                                                                                                                                                | Sampling                                      | g in Month of April                                 |                  |      |  |
| No. of GS SOC Appointment for Surgically Treated Abscess Patients 47 5                                                                                                                         |                                               |                                                     |                  |      |  |
|                                                                                                                                                                                                | ie. about 5% of all                           | SOC first visit appointment                         | S                |      |  |
|                                                                                                                                                                                                |                                               | lefault rate = 35%                                  |                  |      |  |
|                                                                                                                                                                                                |                                               | s were seen 2 times or less                         |                  |      |  |
| 3                                                                                                                                                                                              | -5 (5-10%) patients required                  | ne month sample,<br>I further specialist surgical r | nanagement       |      |  |
|                                                                                                                                                                                                | Flow Ch                                       | art of Process                                      |                  |      |  |

| 0                                                               | <b>4</b>                                                                                                            | Role Better               |  |  |  |
|-----------------------------------------------------------------|---------------------------------------------------------------------------------------------------------------------|---------------------------|--|--|--|
| Cause 1 Cause 2                                                 | Cause 3 Cause 4 Cause 5 Cause 5 5                                                                                   | Language Barrier          |  |  |  |
| Implementation                                                  |                                                                                                                     |                           |  |  |  |
| CAUSE                                                           | INTERVENTION                                                                                                        | DATE OF<br>IMPLEMENTATION |  |  |  |
| Cause 1: Limited                                                | PDSA 1A: Standardised discharge<br>memo with clear instructions and<br>number to call to contact specialist         | 10 Nov 2022               |  |  |  |
| Healthcare Knowledge<br>on Patient's Part                       | PDSA 1B: Disseminate memo to rest of GS Department                                                                  | 24 Nov 2022               |  |  |  |
| Results                                                         |                                                                                                                     |                           |  |  |  |
| Percentage of GS SC<br>100 Pre-Intervention<br>Median<br>= 100% | DC Appointment for Post Surgically Treate<br>Period: 26 Sep 2022 to 2 Apr 2023<br>Post-Intervent<br>Median<br>= 60% |                           |  |  |  |