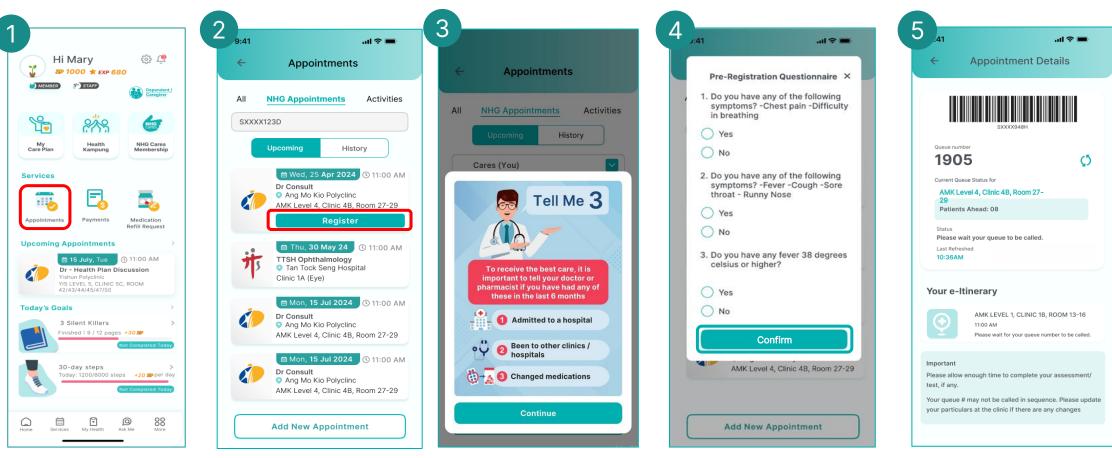

#### **Book Appointment** NHG cares Singpass Login Only applicable to NHGP and NSC 6 5 3 2 4 .ul 🕆 🔳 41 .41 **Appointments** al 🕆 🗖 ...l 🗢 🔳 .ul 😤 🔳 ← Book Appointment ર્જુ [ ~ Appointments Hi Mary Eook appointment All NHG Appointments Activities Z₽ 1000 ★ EXP 680 Dependent Caregiver All **NHG Appointments** Activities History Profile SXXXX123D SXXXX071E SXXXX123D NHG 209 History Upcoming O NHG institution Are these details correct? My Care Plan Health **NHG Cares** V Kampung Membership Yishun Polyclinic 🖮 Wed, 25 Apr 2024 🕓 11:00 AM Ang Mo Kio Polyclinic Dr Consult Ang Mo Kio Polyclinc Doctor consultation AMK Level 4, Clinic 4B, Room 27-29 Services You have no appointments yet Appointment Purpose Register 🚞 Mon, Nov 17, 11:30 A.M. --V Dr Consult 🛗 Thu, 30 May 24 🖉 🕚 11:00 AM ✓ I do not have cough / fever / Success Payments TTSH Ophthalmology Do you have any of the following? Appointments Medication 1 sore throat / runny nose. **Refill Request** Tan Tock Seng Hospital Fever Your appointment has been booked. Clinic 1A (Eye) Cough · Sore throat Health Goals Runny nose A healthy lifestyle begins with healthy habits. Set your 🖮 Mon, **15 Jul 2024** 🕓 11:00 AM · Loss of smell / taste Dr Consult he first step to improve your Ang Mo Kio Polyclinc Cancel health is to have a healthy Yes AMK Level 4, Clinic 4B, Room 27-29 festyle, be rewarded both in health and in-app through If you are visiting us for suspected Chicken Pox or daily health goals i Mon, 15 Jul 2024 . € 11:00 AM Hand Foot Mouth Disease, please approach our staff at the reception immediately upon your arrival at the Dr Consult Ang Mo Kio Polyclinc AMK Level 4, Clinic 4B, Room 27-29 88 P 0 Ē $\omega$ **Back to Home** My Health Ask Me Services More Cancel Submit Add New Appointment

Tap on Appointments.

Tap on NHG Appointments.

Tap on Add New Appointment.

Select your:

2.

1. Institution

Review your details and **Confirm** your booking.

3. Appointment Timeslot

Appointment Purpose

### Appointment – Queue Registration and E-Itinerary

Applicable to all NHG institutions except IMH and NSC

Upon successful mobile registration you will be redirected to view your itinerary.

Tap on Appointments.

NHG cares

Tap on **Register** and fill up the questionnaire.

Patient is reminded to share the above information to the doctor.

Answer the questionnaire

accordingly and tap on Confirm to

submit.

Singpass Login