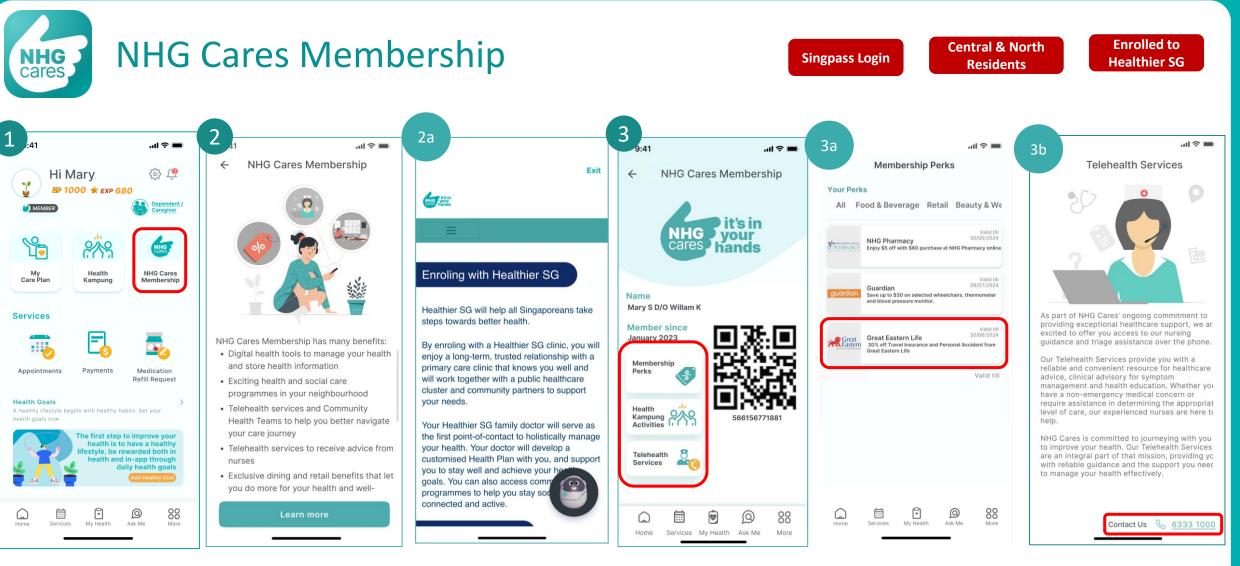

#### Legend

| Singpass Login |  |
|----------------|--|
|                |  |

Singpass login is required to access the feature.

NHG Residents living in the Central and North region of Singapore can access Central & North the feature.

**Enrolled to Healthier SG** 

Residents

Residents living in Central and North region of Singapore enrolled to NHG Polyclinic or with a NHG HSG General Practitioner partner can access the feature.