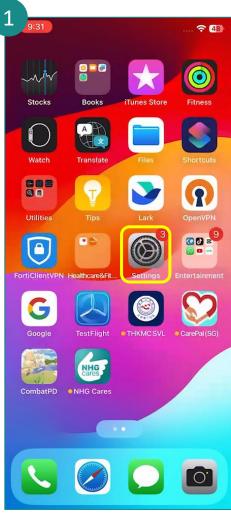

# NCA Notifications (IOS)

NHG cares

Tap on **Settings** on your iOS Home Screen.

| 2 | 9:31    | <del>?</del>   | 47 |
|---|---------|----------------|----|
|   |         | Settings       |    |
|   | G       | Google         | >  |
|   | Q       | Google Maps    | >  |
|   | Grab    | Grab           | >  |
|   | 7       | iGluco         | >  |
|   | Health  | iHealth        | >  |
|   | >       | Lark           | >  |
|   | )<br>I  | News in Levels | >  |
|   | NHO     | NHG Cares      | >  |
|   | R       | OpenVPN        | >  |
|   |         | TestFlight     | >  |
|   | ۲       | THKMC SVL      | >  |
| 1 | ს       | TikTok         | >  |
|   | $\odot$ | WhatsApp       | >  |
|   | Þ       | YouTube        | >  |
|   |         |                |    |

Tap on NHG Cares.

Tap on **Notifications.** 

| Allow Notifications                 |                 |
|-------------------------------------|-----------------|
| ALERTS                              |                 |
| 9:41<br>Lock Screen Notification Co | enter Banners   |
| Banner Style                        | Temporary >     |
| Sounds                              |                 |
| Badges                              |                 |
| LOCK SCREEN APPEARANCE              |                 |
| Show Previews When Un               | nlocked (Defa > |
| Notification Grouping               | Automatic >     |
|                                     |                 |