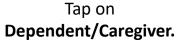

# Add Caregiver (1/2)

Tap on My Caregivers.

#### Tap on CAREGIVER.

Key in your caregiver's NRIC and tap on **Verify**.