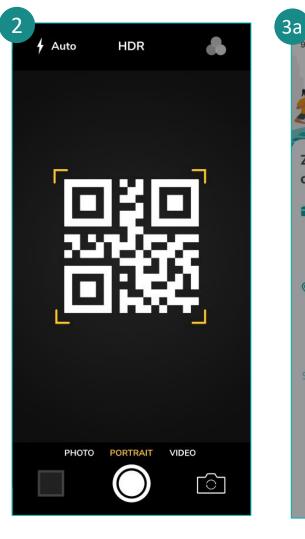

### Appointment – Queue Registration and E-Itinerary

Applicable to all NHG institutions except IMH and NSC

Upon successful mobile registration you will be redirected to view your itinerary.

Tap on Appointments.

NHG cares

Tap on **Register** and fill up the questionnaire.

Patient is reminded to share the above information to the doctor.

Answer the questionnaire

accordingly and tap on Confirm to

submit.

Singpass Login