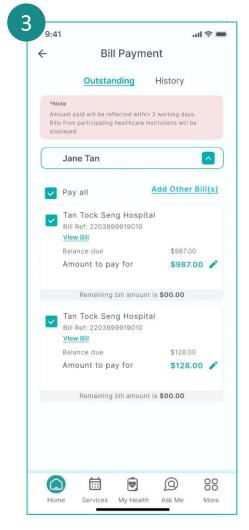

Tap on **Payments.** Manag

Manage your dependent's bill and payments accordingly.