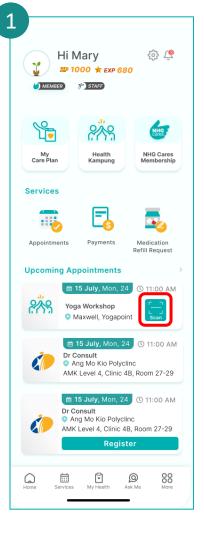

#### **Book Appointment** NHG cares Singpass Login Only applicable to NHGP and NSC 6 5 3 2 4 .ul 🕆 🔳 41 .41 **Appointments** al 🕆 🗖 ...l 🗢 🔳 .ul 😤 🔳 ← Book Appointment ર્જુ [ ~ Appointments Hi Mary Eook appointment All NHG Appointments Activities Z₽ 1000 ★ EXP 680 Dependent Caregiver All **NHG Appointments** Activities History Profile SXXXX123D SXXXX071E SXXXX123D NHG 209 History Upcoming O NHG institution Are these details correct? My Care Plan Health **NHG Cares** V Kampung Membership Yishun Polyclinic 🖮 Wed, 25 Apr 2024 🕓 11:00 AM Ang Mo Kio Polyclinic Dr Consult Ang Mo Kio Polyclinc Doctor consultation AMK Level 4, Clinic 4B, Room 27-29 Services You have no appointments yet Appointment Purpose Register 🚞 Mon, Nov 17, 11:30 A.M. --V Dr Consult 🛗 Thu, 30 May 24 🖉 🕚 11:00 AM ✓ I do not have cough / fever / Success Payments TTSH Ophthalmology Do you have any of the following? Appointments Medication 1 sore throat / runny nose. **Refill Request** Tan Tock Seng Hospital Fever Your appointment has been booked. Clinic 1A (Eye) Cough · Sore throat Health Goals Runny nose A healthy lifestyle begins with healthy habits. Set your 🖮 Mon, **15 Jul 2024** 🕓 11:00 AM · Loss of smell / taste Dr Consult he first step to improve your Ang Mo Kio Polyclinc Cancel health is to have a healthy Yes AMK Level 4, Clinic 4B, Room 27-29 festyle, be rewarded both in health and in-app through If you are visiting us for suspected Chicken Pox or daily health goals i Mon, 15 Jul 2024 . € 11:00 AM Hand Foot Mouth Disease, please approach our staff at the reception immediately upon your arrival at the Dr Consult Ang Mo Kio Polyclinc AMK Level 4, Clinic 4B, Room 27-29 88 P 0 Ē $\omega$ **Back to Home** My Health Ask Me Services More Cancel Submit Add New Appointment

Tap on Appointments.

Tap on NHG Appointments.

Tap on Add New Appointment.

Select your:

2.

1. Institution

Review your details and **Confirm** your booking.

3. Appointment Timeslot

### Appointment – Queue Registration and E-Itinerary

Applicable to all NHG institutions except IMH and NSC

Upon successful mobile registration you will be redirected to view your itinerary.

Tap on Appointments.

NHG cares

Tap on **Register** and fill up the questionnaire.

Patient is reminded to share the above information to the doctor.

Answer the questionnaire

accordingly and tap on Confirm to

submit.

Singpass Login