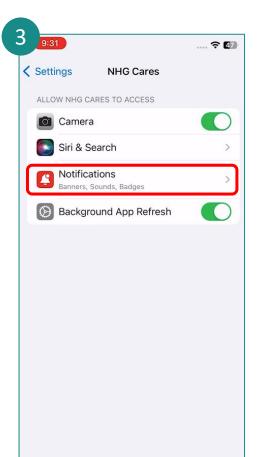

Tap on NHG Cares.

Tap on **Notifications.** 

| Allow Notifications                 |                 |
|-------------------------------------|-----------------|
| ALERTS                              |                 |
| 9:41<br>Lock Screen Notification Co | enter Banners   |
| Banner Style                        | Temporary >     |
| Sounds                              |                 |
| Badges                              |                 |
| LOCK SCREEN APPEARANCE              |                 |
| Show Previews When Un               | nlocked (Defa > |
| Notification Grouping               | Automatic >     |
|                                     |                 |