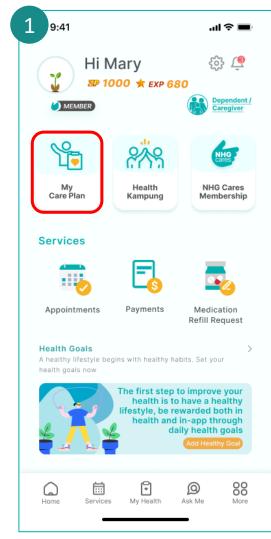

es.<br>If you find any discrepancies,                                   | hospitals or                                       |
|   | AA 🔒 eservices.healt                                                                                                                                   | hhub.sg 💍                                          |
|   |                                                                                                                                                        |                                                    |
|   |                                                                                                                                                        |                                                    |

View your discharge information.





Tap on My Care Plan.

9:41 ••• ■ • My Care Plan Use My Care Plan to review your manage your well-being in collaboration with NHG Care providers.

#### My Health Tasks

2



 Test Results & MC
 Image: Comparison of C

Select your Health Task or Health Info.

0

Ask Me

88

More

•

My Health

Home

Ē

Services

Singpass Login



Tap on **My Care Plan.** 

Tap on Health Tracking.

Tap on **Connect to Health.** 

For iOS users, Tap on **Connect to Health.** 

For Android users, Tap on **Sign in with Google.**  Upon successfully connecting, tap on **Close** to exit the page.

# My Care Plan: Health Tracking, Automatically Sync (2/2)

NHG cares

Singpass Login

| M NHG Ste<br>Day Week |                        |
|-----------------------|------------------------|
| Day Week              |