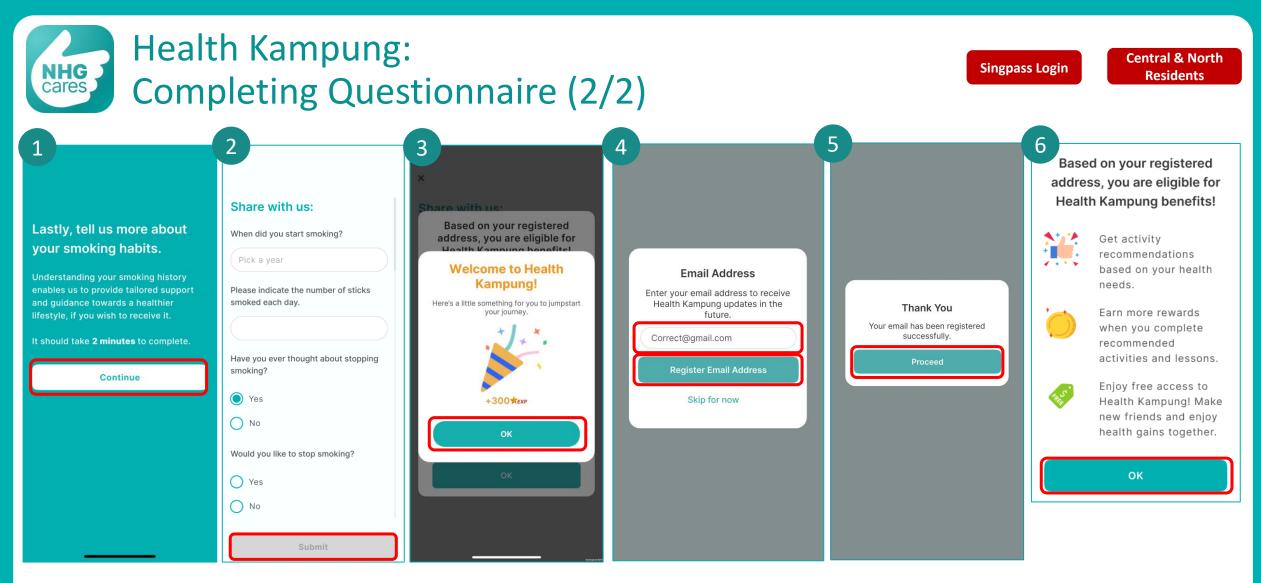

# **Getting Started with NHG Cares App**

Scan QR code to download NHG Cares app from Google Play or App Store.

Tap on your preferred language and Confirm.

Tap on Start.

Read the Terms of Use. Tap on the checkbox and I accept.

Input your details and tap on

Finish Setup.

NCA Notifications (Android)

| 1 | G          |            |                 | <b>•</b> 💿 |
|---|------------|------------|-----------------|------------|
|   | Clock      | Contacts   | Docs            | Drive      |
|   | Files      | Gmail      | Google          | Google One |
|   | Home       | Keep Notes | Maps            | Meet       |
| 1 | Messages   | News       | Phone           | Photos     |
|   | Pixel Tips | Play Store | Podcasts        | Recorder   |
|   | Safety     | Settings   | GT<br>Translate | Wallet     |
|   | YouTube    | VT Music   |                 |            |