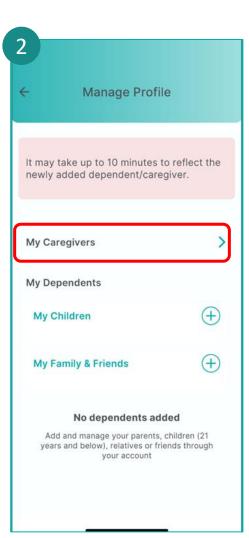

There two type of Dependents:

#### 1. Children

As parents, you can add your child under Children's Health if your child is below 21 years old; and meet the following eligibility criteria:

- Singapore Citizen born in Singapore from 1 January 1996; or
- Naturalised Singapore Citizen born from 1 January 1996 (Please note that only Sponsoring Parent\* will be able to add the child); or
- Permanent Resident from 1 January 1996 (Please note that only Sponsoring Parent\* will be able to add the child); or
- Currently enrolled in Primary, Secondary, Junior Colleges or Centralised Institutes. This excludes students in Pre-schools, Religious schools, Private schools, Polytechnics and Universities.

#### 2. Family & Friends

Your care recipient (dependent) must first add you as a caregiver by giving consent and grant access to you.

| ← Manage Prof                                                                  | ile        |
|--------------------------------------------------------------------------------|------------|
| It may take up to 10 minutes<br>newly added dependent/car                      |            |
| My Caregivers                                                                  | >          |
| My Dependents                                                                  |            |
| My Children                                                                    | $\oplus$   |
| My Family & Friends                                                            | $( \div )$ |
| No dependents a                                                                | dded       |
| Add and manage your parent<br>years and below), relatives or f<br>your account |            |