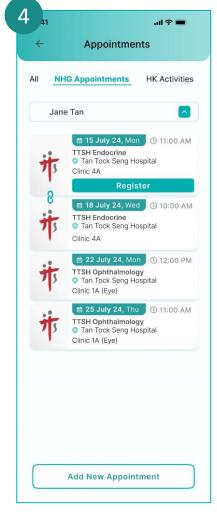

Tap on Appointments.

Tap on NHG Appointments.

Tap on Add New Appointment.

Select your:

2.

1. Institution

Review your details and **Confirm** your booking.

3. Appointment Timeslot

Appointment Purpose