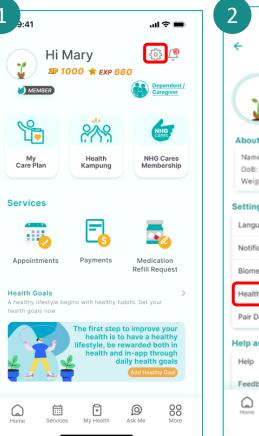

# Toggle on **Show notifications** to enable/disable notifications.

Tap on the Gear icon.

Tap on Health Stats Not Connected. Tap on **Connect to** Google Fit. Check **Select all** and tap on **Continue.** 

Tap on the Gear icon.

Tap on **Health Stats Not** connected.

Tap on the health stats you would like to allow and tap on **Allow**.

View the Success Pop Up message.

Health Stats status will reflect **Connected.** 