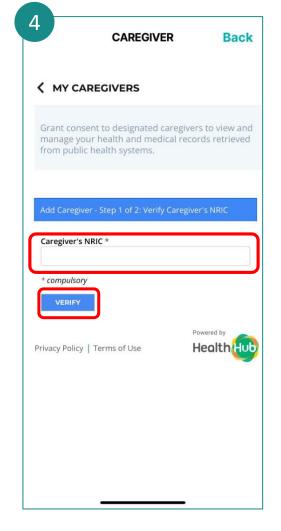

Enter your caregiver's Display Name and Email. Select the health records to be shared and tap on NEXT.

CAREGIVER

🖸 Discharge Information Health Screening and Eligibility

Appointments (View/Request)

Appointments (Book/Reschedule/Cancel)