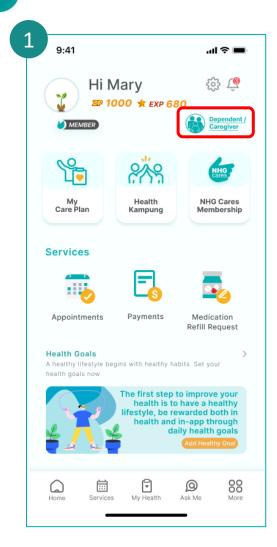

# Manage Dependent's Appointment

NHG cares

Tap on **Dependent/Caregiver.** 

Tap on the dependent's name.

Tap on Appointments.

Manage your dependent's appointments accordingly.

Manage Dependent's Bill

NHG cares

Tap on **Dependent/Caregiver.** 

| 2                     |          |  |
|-----------------------|----------|--|
| 9:41                  | ul 🗢 🔳   |  |
| ← Dashboard           |          |  |
|                       |          |  |
| Jane Tan<br>Parent    | <b>B</b> |  |
| Parent                |          |  |
| Appointments          |          |  |
| Appointments Payments |          |  |
|                       |          |  |
|                       |          |  |
|                       |          |  |
|                       |          |  |
|                       |          |  |
|                       |          |  |
|                       |          |  |
|                       |          |  |
|                       |          |  |
|                       |          |  |
|                       |          |  |
|                       |          |  |