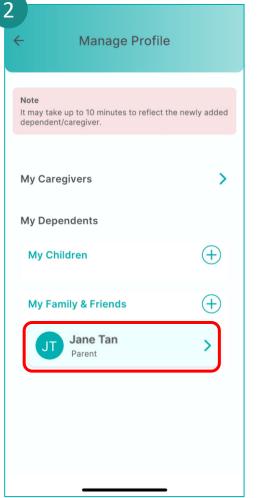

3

Photo

Tap on **My Children** or **My Family & Friends.** 

Input the NRIC, Display Name, select the Relationship and tap on SAVE.

6

Powered by

4

ADULT DEPENDENT

Parent

Back

After it has been added successfully, you can view your dependent's user profile in the Dependent/Caregiver feature.