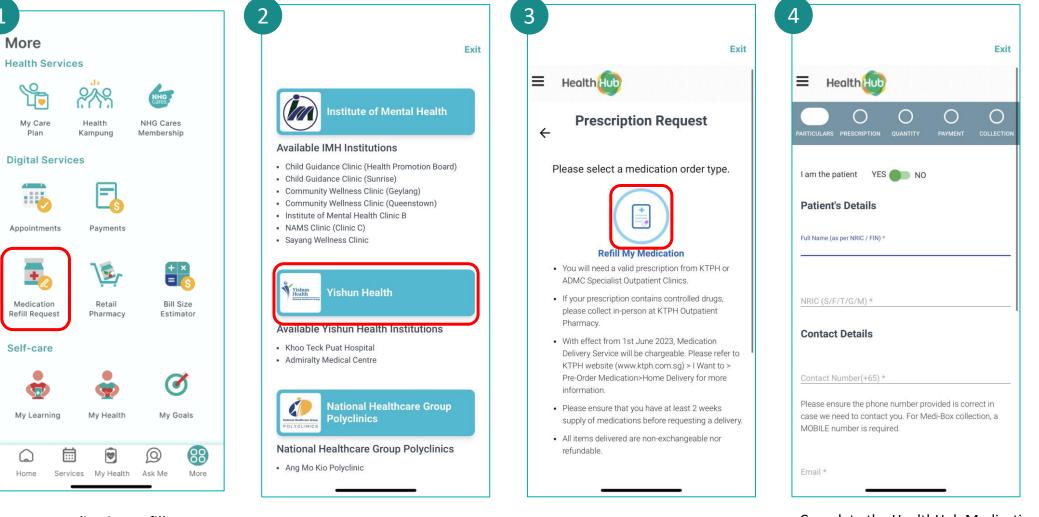

lendar

Zumba dance fitness class

When

Few stors
 Where
 True Fitness, Promenade
 111 Somerset Road,
 YOU So Market

Mon. 17 Feb 2023

9:05 am - 10:05 am





Tap on NHG Cares Membership.

Tap on Learn More.

For NHG residents who have not enrolled to HSG will be provided steps on enrolment. Enrolled residents can access additional benefits and services by tapping on:

- Membership Perks
- Health Kampung
- Telehealth Services

Tap on Perks to get codes for<br/>dining and retail savings.Tap on Telehealth Services to<br/>get advice from nurses.



### Health Screening



Tap on Health Screening.



Fill up the questionnaire and select **Proceed.** 



Tap on the recommended screening type to find out more.

# **Medication Refill Request**

Applicable to all NHG institutions

NHG cares

1



Tap on Medication Refill Request.

Tap on your **healthcare provider's institution**.

Tap on Refill My Medication.

Complete the HealthHub Medications Request form accordingly.

**Singpass Login** 

### Payment

NHG cares

Applicable to all NHG institutions except NSC

2

9:41

SXXXX123D

Vlew Bill

Home

Balance due

Amount to Pav

Pay all

←



Tap on Payments.

Select or Add bills to pay and tap on **Proceed to Payment** Note: You may choose to make partial payment by tapping on the 🖍 icon.

roceed to Paymen

P

My Health

.ul 🗢 🔳

Add Bills

\$37.00

\$37.00

Total: \$37.00

Ask Me

88

More

Payment

Outstanding

Institute of Mental Health

Remaining bill amount is \$00.00

Bill Ref: 2203999919090

History



Input your details and tap on Pay.

#### **Singpass Login**



Tap on **D