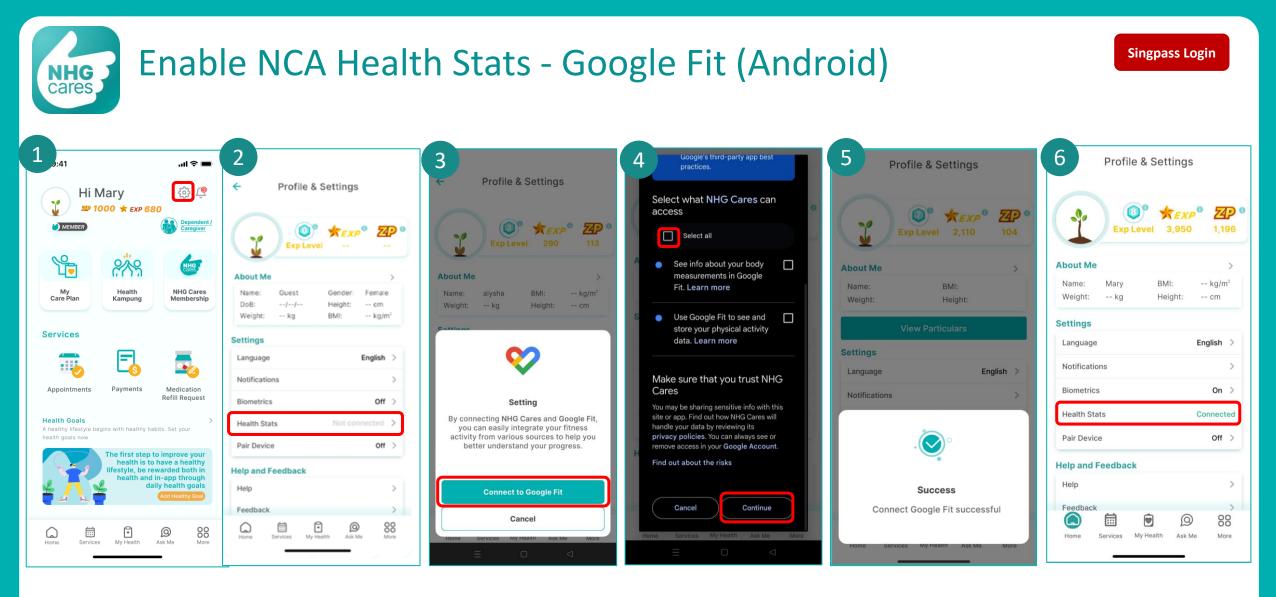

# Toggle on **Show notifications** to enable/disable notifications.

Tap on the Gear icon.

Tap on Health Stats Not Connected. Tap on **Connect to** Google Fit. Check **Select all** and tap on **Continue.** 

View the Success Pop Up message.

Health Stats status will reflect **Connected.** 