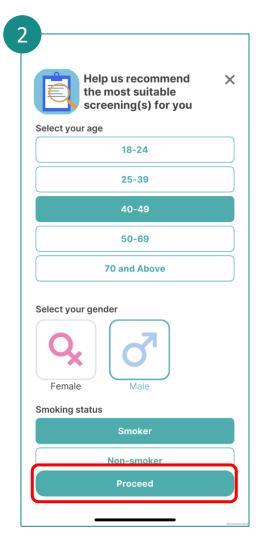

e marking. Please approach the event organiser for assistance.

Error

Attendance marking is unsuccessful.

Please try again or approach the

Programme Manager if the issue

persists.



Add to Calendar

Zumba dance fitness class

When

Few stors
 Where
 True Fitness, Promenade
 111 Somerset Road,
 YOU So Market

Mon. 17 Feb 2023

9:05 am - 10:05 am





Tap on NHG Cares Membership.

Tap on Learn More.

For NHG residents who have not enrolled to HSG will be provided steps on enrolment. Enrolled residents can access additional benefits and services by tapping on:

- Membership Perks
- Health Kampung
- Telehealth Services

Tap on Perks to get codes for<br/>dining and retail savings.Tap on Telehealth Services to<br/>get advice from nurses.



### Health Screening



Tap on Health Screening.



Fill up the questionnaire and select **Proceed.** 



Tap on the recommended screening type to find out more.

# **Medication Refill Request**

Applicable to all NHG institutions

NHG cares

1



Tap on Medication Refill Request.

Tap on your **healthcare provider's institution**.

Tap on Refill My Medication.

Complete the HealthHub Medications Request form accordingly.

**Singpass Login** 

### Payment

NHG cares

Applicable to all NHG institutions except NSC

2

9:41

SXXXX123D

Vlew Bill

Home

Balance due

Amount to Pav

Pay all

←



Tap on Payments.

Select or Add bills to pay and tap on **Proceed to Payment** Note: You may choose to make partial payment by tapping on the 🖍 icon.

roceed to Paymen

P

My Health

.ul 🗢 🔳

Add Bills

\$37.00

\$37.00

Total: \$37.00

Ask Me

88

Mor