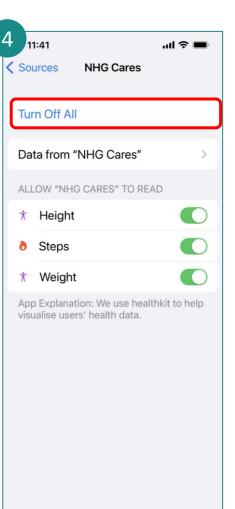

Tap on Data Access & Devices.

Tap on **NHG Cares** and tap **Turn Off All** to disable.