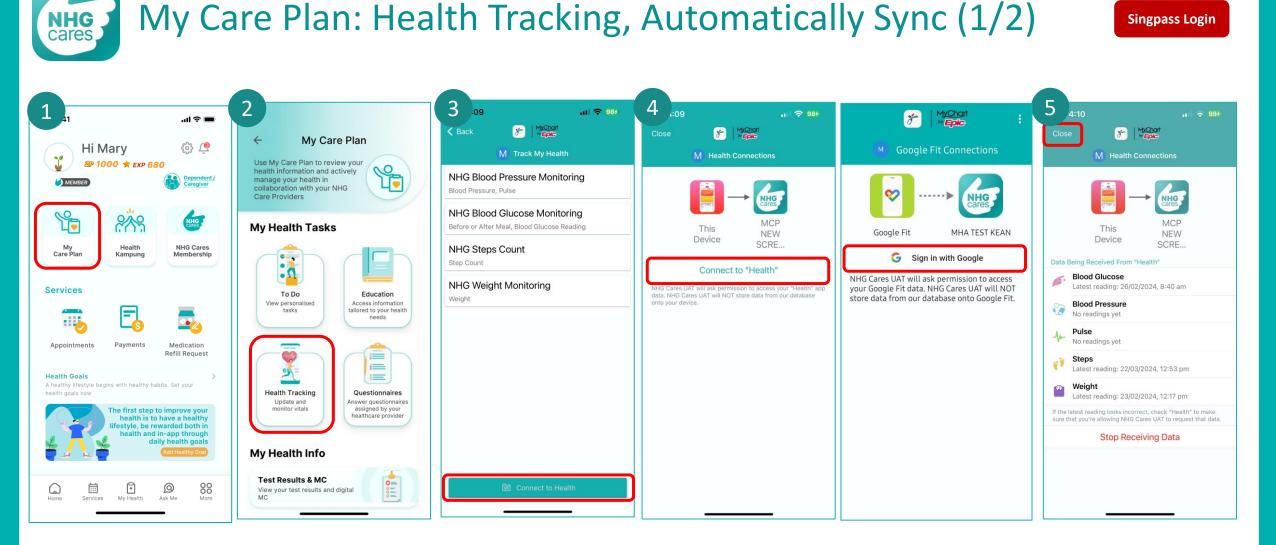

# Toggle on **Show notifications** to enable/disable notifications.

Tap on the Gear icon.

Tap on Health Stats Not Connected. Tap on **Connect to** Google Fit. Check **Select all** and tap on **Continue.** 

View the Success Pop Up message.

Health Stats status will reflect **Connected.** 

Tap on the Gear icon.

Tap on **Health Stats Not** connected.

Tap on the health stats you would like to allow and tap on **Allow**.

View the Success Pop Up message.

Health Stats status will reflect **Connected.** 