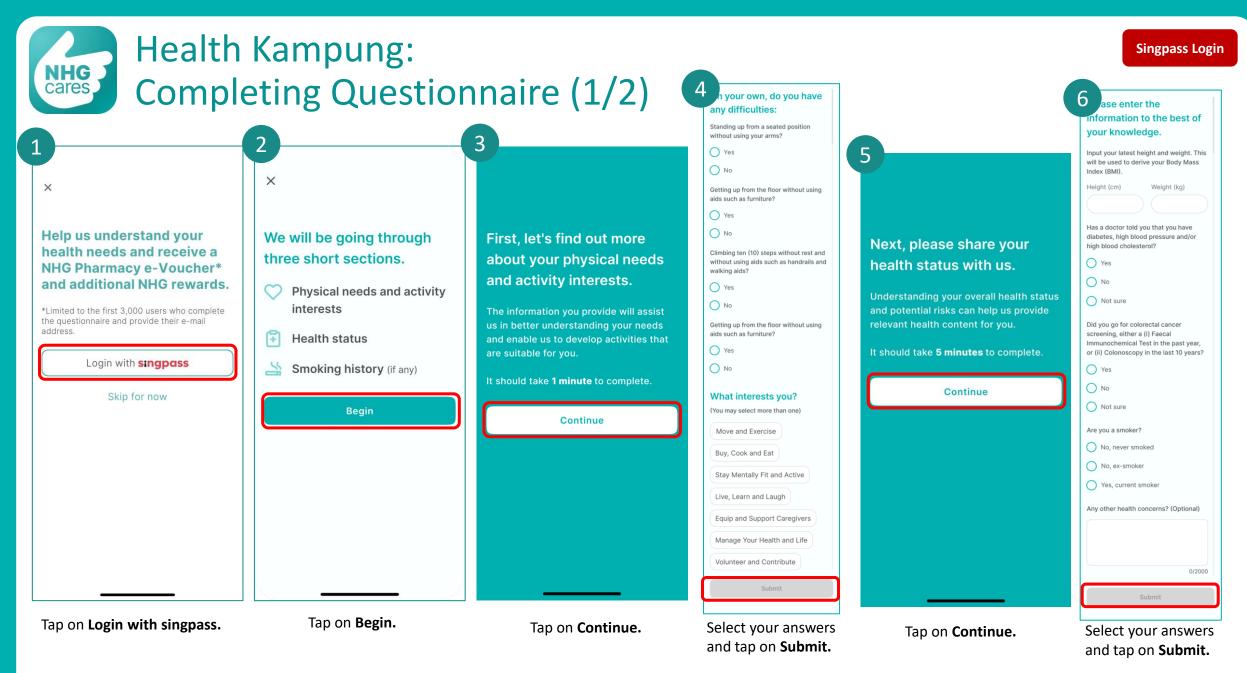

# **Getting Started with NHG Cares App**

Scan QR code to download NHG Cares app from Google Play or App Store.

Tap on your preferred language and Confirm.

Tap on Start.

Read the Terms of Use. Tap on the checkbox and I accept.

Input your details and tap on

Finish Setup.

NCA Notifications (Android)

| 1 | G          |            |                 | <b>•</b> 💿 |
|---|------------|------------|-----------------|------------|
|   | Clock      | Contacts   | Docs            | Drive      |
|   | Files      | Gmail      | Google          | Google One |
|   | Home       | Keep Notes | Maps            | Meet       |
| 1 | Messages   | News       | Phone           | Photos     |
|   | Pixel Tips | Play Store | Podcasts        | Recorder   |
|   | Safety     | Settings   | GT<br>Translate | Wallet     |
|   | YouTube    | VT Music   |                 |            |