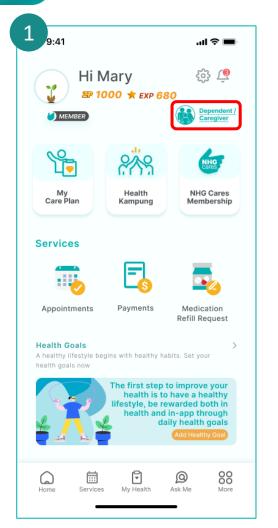

# Add Caregiver (1/2)

Tap on My Caregivers.

#### Tap on CAREGIVER.

Key in your caregiver's NRIC and tap on **Verify**.