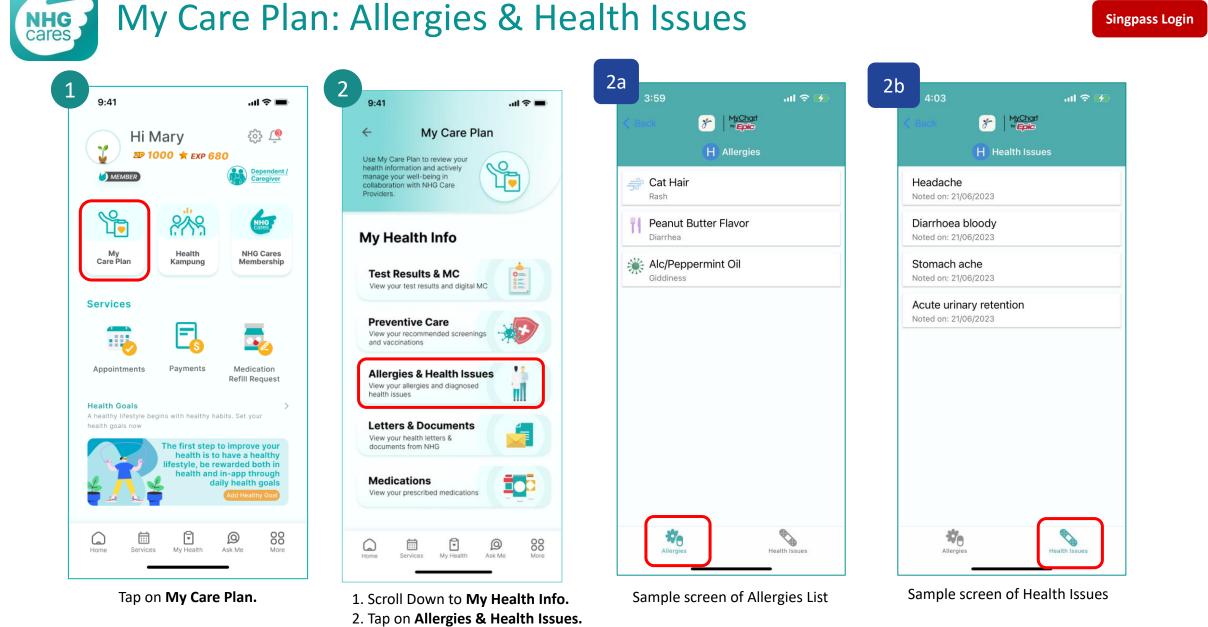

**Enrolled to Healthier SG** 

Residents

Residents living in Central and North region of Singapore enrolled to NHG Polyclinic or with a NHG HSG General Practitioner partner can access the feature.