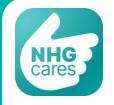

# Toggle on **Show notifications** to enable/disable notifications.

Tap on the Gear icon.

Tap on Health Stats Not Connected. Tap on **Connect to** Google Fit. Check **Select all** and tap on **Continue.** 

View the Success Pop Up message.

Health Stats status will reflect **Connected.** 

Tap on the Gear icon.

Tap on **Health Stats Not** connected.

Tap on the health stats you would like to allow and tap on **Allow**.

View the Success Pop Up message.

Health Stats status will reflect **Connected.** 