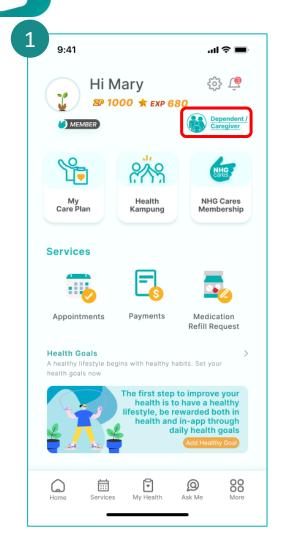

Medications > Prescription Records

Medical Reports/Certificates

You will receive an SMS confirmation from HealthHub upon adding a new caregiver.

Dependent/Caregiver feature.

Tap on **Dependent/Caregiver.** 

Add Dependent

NHG cares

Tap on Dependent/Caregiver.