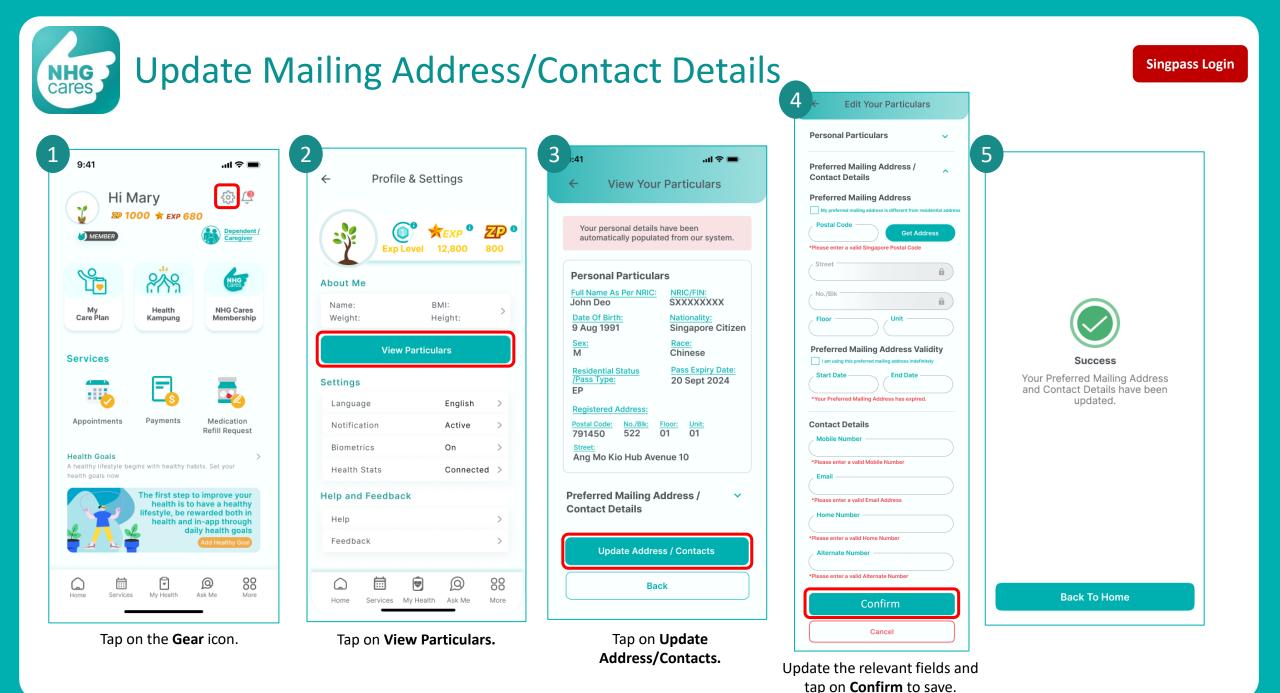

Tap on Appointments.

Tap on NHG Appointments.

Tap on Add New Appointment.

Select your:

2.

1. Institution

Review your details and **Confirm** your booking.

3. Appointment Timeslot