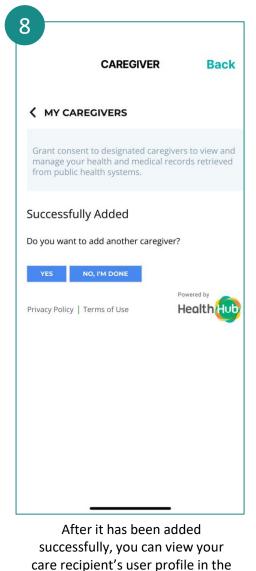

# Add Caregiver (2/2)

NHG cares

| KY CARECIVERS         Grant consent to designated caregivers to view and manage your health and medical records retrieved from public health systems.         Add Caregiver - Step 2 of 2: Caregiver's Details         NRIC *         SXXXX111A         Display Name *         Email *         Select at least 1 option of the Health Records Types         Programmes         Y Healthier SG         Y Vitals         Y Vitals         Y Medication Refuil         Y HealthRecord Types         Y Appointments (New/Request)         Y Appointments (Book/Reschedule/Cancel)         Y Privacy Policy         Y Terms                                                                                                                                                                                                                                                                                                                                                                                                                                                                                                                                                                                                                                                                                                                                                                                                                                                                                                                                                                                                                                                                                                                                                                                                                                                                                                                                                | CAREGIVER                                       | Back 6                | C    |
|---------------------------------------------------------------------------------------------------------------------------------------------------------------------------------------------------------------------------------------------------------------------------------------------------------------------------------------------------------------------------------------------------------------------------------------------------------------------------------------------------------------------------------------------------------------------------------------------------------------------------------------------------------------------------------------------------------------------------------------------------------------------------------------------------------------------------------------------------------------------------------------------------------------------------------------------------------------------------------------------------------------------------------------------------------------------------------------------------------------------------------------------------------------------------------------------------------------------------------------------------------------------------------------------------------------------------------------------------------------------------------------------------------------------------------------------------------------------------------------------------------------------------------------------------------------------------------------------------------------------------------------------------------------------------------------------------------------------------------------------------------------------------------------------------------------------------------------------------------------------------------------------------------------------------------------------------------------------------------------------------------------------------------------------------------------------------------------|-------------------------------------------------|-----------------------|------|
| Grant consent to designated caregivers to view and manage your health and medical records retrieved from public health systems.   Add Caregiver - Step 2 of 2: Caregiver's Details   Add Caregiver - Step 2 of 2: Caregiver's Details   NRIC *   SXXXX111A   Display Name *   Email *   Select at least 1 option of the Health Records Types   Programmes   I Healthier SG   Y Health Record Types   Y Appointments (View/Request)   Y Appointments (Book/Reschedule/Cancel)                                                                                                                                                                                                                                                                                                                                                                                                                                                                                                                                                                                                                                                                                                                                                                                                                                                                                                                                                                                                                                                                                                                                                                                                                                                                                        | MY CAREGIVERS                                   |                       | n me |
| manage your health and medical records retrieved   from public health systems.     Add Caregiver - Step 2 of 2: Caregiver's Details   Add Caregiver - Step 2 of 2: Caregiver's Details   NRIC *   Sxxxx111A   Display Name *   Email *   Select at least 1 option of the Health Records Types   Programmes   Healthier SG   All Health Record Types   Appointments (View/Request)   Appointments (Book/Reschedule/Cancel)   Privacy Policy   Terms                                                                                                                                                                                                                                                                                                                                                                                                                                                                                                                                                                                                                                                                                                                                                                                                                                                                                                                                                                                                                                                                                                                                                                                                                                                                                                                                                                                                                                                                                                                                                                                                                                    |                                                 | Select at least 1 op  | UO   |
| from public health systems.       Image: Healthier SG         Add Caregiver - Step 2 of 2: Caregiver's Details       All Health Record         NRIC *       Discharge Information         SXXXX111A       Health Screening and         Display Name *       Immunisations         Display Name *       Itab Test Results         Statistics       Medications > Press         Select at least 1 option of the Health Records Types       Immunisations         Programmes       All Health Record Types         All Health Record Types       Medication Refill         Appointments (View/Request)       Immunisation         Appointments (Book/Reschedule/Cancel)       Privacy Policy I Terms                                                                                                                                                                                                                                                                                                                                                                                                                                                                                                                                                                                                                                                                                                                                                                                                                                                                                                                                                                                                                                                                                                                                                                                                                                                                                                                                                                                     |                                                 |                       |      |
| Add Caregiver - Step 2 of 2: Caregiver's Details <ul> <li>Appointments (View</li> <li>Appointments (Boo</li> <li>Discharge Informat</li> <li>Discharge Informat</li> <li>Health Screening ai</li> <li>Immunisations</li> <li>Lab Test Results</li> <li>Medications &gt; Press</li> <li>CHAS Balance</li> <li>Payments</li> <li>Radiology Reports</li> <li>Medication Refill</li> <li>compulsory</li> <li>Back NEXT</li> <li>Appointments (View</li> </ul>                                                                                                                                                                                                                                                                                                                                                                                                                                                                                                                                                                                                                                                                                                                                                                                                                                                                                                                                                                                                                                                                                                                                                                                                                                                                                                                                                                                                                                                                                                                                                                                                                             |                                                 |                       |      |
| Add Caregiver - Step 2 of 2: Caregiver's Details                                                                                                                                                                                                                                                                                                                                                                                                                                                                                                                                                                                                                                                                                                                                                                                                                                                                                                                                                                                                                                                                                                                                                                                                                                                                                                                                                                                                                                                                                                                                                                                                                                                                                                                                                                                                                                                                                                                                                                                                                                      |                                                 | 🛛 All Health Recor    | d 1  |
| <ul> <li>Appointments (Bod</li> <li>Discharge Informat</li> <li>Discharge Informat</li> <li>Discharge Informat</li> <li>Health Screening and</li> <li>Immunisations</li> <li>Lab Test Results</li> <li>Medications &gt; Pres</li> <li>Vitals</li> <li>Vitals</li> <li>Vitals</li> <li>Medical Alert &amp; Adv</li> <li>Medical Alert &amp; Adv</li> <li>Medical Reports/Co</li> <li>CHAS Balance</li> <li>Payments</li> <li>Radiology Reports</li> <li>Medication Refill</li> <li>* compulsory</li> <li>All Health Record Types</li> <li>Appointments (View/Request)</li> <li>Appointments (Book/Reschedule/Cancel)</li> </ul>                                                                                                                                                                                                                                                                                                                                                                                                                                                                                                                                                                                                                                                                                                                                                                                                                                                                                                                                                                                                                                                                                                                                                                                                                                                                                                                                                                                                                                                        | Add Caregiver - Step 2 of 2' Caregiver's Detail | Appointments (Vi      | iew  |
| With #         SXXXX111A         Display Name *         Display Name *         Immunisations         Immunisa                                                                                                                                                                                                                                                                                                                                                                                                                                                                                                                                                                                                                                                                                                                                                                                                                                                                                                                                                                                                                                                                                                                           | nou curegirer step z or z. curegirer s betain   |                       | ool  |
| Display Name *       Immunisations         Display Name *       Itab Test Results         Email *       Medications > Pres         Select at least 1 option of the Health Records Types       Medical Alert & Adh         Programmes       Medical Reports/Col         Image: Healthier SG       Radiology Reports         Appointments (View/Request)       Medication Refill         Appointments (Book/Reschedule/Cancel)       Privacy Policy   Terms                                                                                                                                                                                                                                                                                                                                                                                                                                                                                                                                                                                                                                                                                                                                                                                                                                                                                                                                                                                                                                                                                                                                                                                                                                                                                                                                                                                                                                                                                                                                                                                                                             | NRIC *                                          | 🕑 Discharge Inform    | ati  |
| Display Name *       Image: Constraint of the second | SXXXX111A                                       | Itealth Screening     | an   |
| Image: Construction of the Health Records Types         Image: Construction of the Health Record Types         Image: Constrety of the Health Record Types <td></td> <td>Immunisations</td> <td></td>                                                                                                                                                                                                                                                                                                                                                                                                                                                                                                                                                                                                          |                                                 | Immunisations         |      |
| Imail *       Image: Select at least 1 option of the Health Records Types         Select at least 1 option of the Health Records Types       Image: Medical Alert & Adv         Select at least 1 option of the Health Records Types       Image: Medical Alert & Adv         Select at least 1 option of the Health Records Types       Image: Medical Alert & Adv         Select at least 1 option of the Health Records Types       Image: Medical Alert & Adv         Select at least 1 option of the Health Records Types       Image: Medical Alert & Adv         Select at least 1 option of the Health Records Types       Image: Medical Alert & Adv         Yes       Healthier SG       Image: Medical Alert & Adv         Image: All Health Record Types       Image: Medical Alert & Adv       Image: Medical Alert & Adv         Image: All Health Record Types       Image: Medical Alert & Adv       Image: Medical Alert & Adv         Image: All Health Record Types       Image: Medical Alert & Adv       Image: Medical Alert & Adv         Image: All Health Record Types       Image: Medical Alert & Adv       Image: Medical Alert & Adv         Image: All Health Record Types       Image: Medical Alert & Adv       Image: Medical Alert & Adv         Image: All Health Record Types       Image: Medical Alert & Adv       Image: Medical Alert & Adv         Image: All Health Record Types       Image: Medical Alert & Adv       Image: Medical Alert & Adv                                                                                                                                                                                                                                                                                                                                                                                                                                                                                                                                                                                          | Display Name *                                  | 🕑 Lab Test Results    |      |
| Select at least 1 option of the Health Records Types         Programmes         Image: Healthier SG         Image: All Health Record Types         Image: Appointments (View/Request)         Image: Appointments (Book/Reschedule/Cancel)         Image: Privacy Policy I Terms                                                                                                                                                                                                                                                                                                                                                                                                                                                                                                                                                                                                                                                                                                                                                                                                                                                                                                                                                                                                                                                                                                                                                                                                                                                                                                                                                                                                                                                                                                                                                                                                                                                                                 |                                                 | Medications > Pro     | esc  |
| Select at least 1 option of the Health Records Types         Programmes         Y Healthier SG         All Health Record Types         Appointments (View/Request)         Appointments (Book/Reschedule/Cancel)                                                                                                                                                                                                                                                                                                                                                                                                                                                                                                                                                                                                                                                                                                                                                                                                                                                                                                                                                                                                                                                                                                                                                                                                                                                                                                                                                                                                                                                                                                                                                                                                                                                                                                                                                                                                                                                                      | mail *                                          | 🥑 Vitals              |      |
| Select at least 1 option of the Health Records Types       Image: CHAS Balance         Programmes       Image: Programmes         Image: Healthier SG       Image: Radiology Reports         Image: All Health Record Types       Image: Medication Refill         Image: Appointments (View/Request)       Image: Radiology Reports         Image: Appointments (Book/Reschedule/Cancel)       Privacy Policy I Terms                                                                                                                                                                                                                                                                                                                                                                                                                                                                                                                                                                                                                                                                                                                                                                                                                                                                                                                                                                                                                                                                                                                                                                                                                                                                                                                                                                                                                                                                                                                                                                                                                                                                |                                                 | 🕑 Medical Alert & A   | dv   |
| Select at least 1 option of the Health Records Types         Programmes         Image: Healthier SG         Image: All Health Record Types         Image: Appointments (View/Request)         Image: Appointments (Book/Reschedule/Cancel)         Image: Programmes         Image: Programes         Image                                                                                                                                                                                                                                                                                                                                                                                                                                                                                                                                                                                                                                                                                                                                                                                                                                                                                                                                                                                         |                                                 | Medical Reports/      | Cer  |
| Programmes       Image: Programmes         Image: Programes       Image: Programmes                                                                                                                                                                                                                                                                                                                                                                                                                                                                                                                                                                                                                                                                                                                                                                                                                                                       | Select at least 1 option of the Health Records  | Types CHAS Balance    |      |
| V Healthier SG       V Medication Refill         * compulsory       BACK         V All Health Record Types       BACK         V Appointments (View/Request)       Privacy Policy         V Appointments (Book/Reschedule/Cancel)       Privacy Policy                                                                                                                                                                                                                                                                                                                                                                                                                                                                                                                                                                                                                                                                                                                                                                                                                                                                                                                                                                                                                                                                                                                                                                                                                                                                                                                                                                                                                                                                                                                                                                                                                                                                                                                                                                                                                                 |                                                 |                       |      |
| All Health Record Types All Health Record Types Appointments (View/Request) Appointments (Book/Reschedule/Cancel) Privacy Policy   Terms                                                                                                                                                                                                                                                                                                                                                                                                                                                                                                                                                                                                                                                                                                                                                                                                                                                                                                                                                                                                                                                                                                                                                                                                                                                                                                                                                                                                                                                                                                                                                                                                                                                                                                                                                                                                                                                                                                                                              | Programmes                                      | 🕑 Radiology Report    | s    |
| All Health Record Types     Appointments (View/Request)     Appointments (Book/Reschedule/Cancel)                                                                                                                                                                                                                                                                                                                                                                                                                                                                                                                                                                                                                                                                                                                                                                                                                                                                                                                                                                                                                                                                                                                                                                                                                                                                                                                                                                                                                                                                                                                                                                                                                                                                                                                                                                                                                                                                                                                                                                                     | ✔ Healthier SG                                  | 🕑 Medication Refil    |      |
| Appointments (View/Request)       Appointments (Book/Reschedule/Cancel)   Privacy Policy   Terms                                                                                                                                                                                                                                                                                                                                                                                                                                                                                                                                                                                                                                                                                                                                                                                                                                                                                                                                                                                                                                                                                                                                                                                                                                                                                                                                                                                                                                                                                                                                                                                                                                                                                                                                                                                                                                                                                                                                                                                      |                                                 | * compulsory          |      |
| Appointments (View/Request)     Appointments (Book/Reschedule/Cancel)     Privacy Policy   Terms                                                                                                                                                                                                                                                                                                                                                                                                                                                                                                                                                                                                                                                                                                                                                                                                                                                                                                                                                                                                                                                                                                                                                                                                                                                                                                                                                                                                                                                                                                                                                                                                                                                                                                                                                                                                                                                                                                                                                                                      | 🗸 All Health Record Types                       | BACK                  |      |
| Appointments (Book/Reschedule/Cancel)     Privacy Policy   Terms                                                                                                                                                                                                                                                                                                                                                                                                                                                                                                                                                                                                                                                                                                                                                                                                                                                                                                                                                                                                                                                                                                                                                                                                                                                                                                                                                                                                                                                                                                                                                                                                                                                                                                                                                                                                                                                                                                                                                                                                                      |                                                 |                       |      |
| Privacy Policy   Terms                                                                                                                                                                                                                                                                                                                                                                                                                                                                                                                                                                                                                                                                                                                                                                                                                                                                                                                                                                                                                                                                                                                                                                                                                                                                                                                                                                                                                                                                                                                                                                                                                                                                                                                                                                                                                                                                                                                                                                                                                                                                |                                                 |                       |      |
|                                                                                                                                                                                                                                                                                                                                                                                                                                                                                                                                                                                                                                                                                                                                                                                                                                                                                                                                                                                                                                                                                                                                                                                                                                                                                                                                                                                                                                                                                                                                                                                                                                                                                                                                                                                                                                                                                                                                                                                                                                                                                       | Discharge Information                           | Privacy Policy   Term | ns c |

Enter your caregiver's Display Name and Email. Select the health records to be shared and tap on NEXT.

CAREGIVER

🖸 Discharge Information Health Screening and Eligibility

Appointments (View/Request)

Appointments (Book/Reschedule/Cancel)

Medications > Prescription Records

Medical Reports/Certificates

You will receive an SMS confirmation from HealthHub upon adding a new caregiver.

Dependent/Caregiver feature.

Tap on **Dependent/Caregiver.** 

Parent

Back

After it has been added successfully, you can view your dependent's user profile in the Dependent/Caregiver feature.