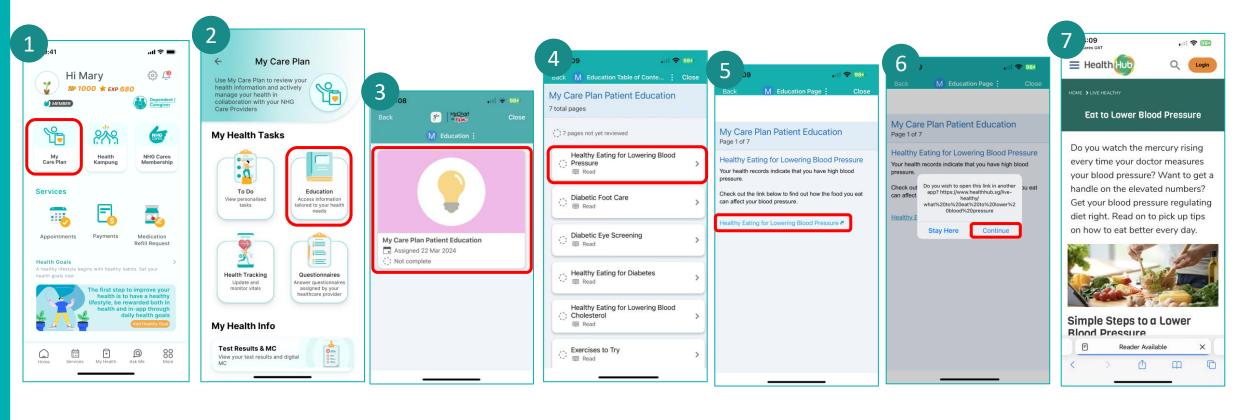

# **Getting Started with NHG Cares App**

Scan QR code to download NHG Cares app from Google Play or App Store.

Tap on your preferred language and Confirm.

Tap on Start.

Read the Terms of Use. Tap on the checkbox and I accept.

Input your details and tap on

Finish Setup.

NCA Notifications (Android)

| 1 | G          |            |                 | <b>•</b> 💿 |
|---|------------|------------|-----------------|------------|
|   | Clock      | Contacts   | Docs            | Drive      |
|   | Files      | Gmail      | Google          | Google One |
|   | Home       | Keep Notes | Maps            | Meet       |
| 1 | Messages   | News       | Phone           | Photos     |
|   | Pixel Tips | Play Store | Podcasts        | Recorder   |
|   | Safety     | Settings   | GT<br>Translate | Wallet     |
|   | YouTube    | VT Music   |                 |            |

NHG cares

| 2<br>ettings                |            | 3<br>Notifica  | itions & st            | atus       |
|-----------------------------|------------|----------------|------------------------|------------|
| Q Search settings           |            | bar            |                        |            |
| About phone                 | >          | Notifications  |                        |            |
| System apps updater         | >          | 2:36           |                        |            |
| Security status             | >          |                |                        | 0.0.0      |
| 🛜 Wi-Fi                     | FREE4all > | Lock screen    | Floating notifications | Badge      |
| 8 Bluetooth                 | Off >      | App notificati | ons                    |            |
| I Mobile networks           | $\geq$     |                |                        |            |
| S More connectivity options | >          | Notification s | tyle                   |            |
| C Lock screen               | >          | Status bar     |                        |            |
| Notifications & status bar  | >          | Number of no   | tification icons sh    | nown 1 ico |
| Home screen                 | ×          | Show connec    | tion speed             |            |

| NHE  | 9                | hours | ago |       |                  |    |                |                        | Show notifications                                                                                  |
|------|------------------|-------|-----|-------|------------------|----|----------------|------------------------|-----------------------------------------------------------------------------------------------------|
|      |                  |       |     |       |                  |    |                |                        | Notification spotlight<br>Use custom notification format to highligh<br>important info              |
|      |                  |       |     |       |                  |    |                |                        | Notification permissions                                                                            |
|      |                  |       |     |       |                  |    |                |                        | Notification badges                                                                                 |
|      |                  |       |     |       |                  |    |                |                        |                                                                                                     |
|      |                  |       |     |       |                  |    |                |                        | Floating notifications<br>Allow floating notifications                                              |
| 88   | Care             |       |     | careo |                  |    | ared           | Ŷ                      |                                                                                                     |
|      |                  |       |     |       |                  |    |                | پ<br>o <sup>°</sup> p° | Allow floating notifications<br>Lock screen notifications<br>Allow notifications on the Lock screen |
| ~    |                  |       |     | t⁵ )  | / <sup>6</sup> ( |    |                |                        | Allow floating notifications                                                                        |
| q¹ ۱ | N <sup>2</sup> e | e³ r  | 4   | t⁵ )  | / <sup>6</sup> ( | u" | i <sup>8</sup> |                        | Allow floating notifications<br>Lock screen notifications<br>Allow notifications on the Lock screen |

Tap on **Settings** on your Android Home Screen.

Tap on Notifications & status bar.

Tap on App notifications.

Search for NHG Cares.

Toggle on **Show notifications** to enable/disable notifications.