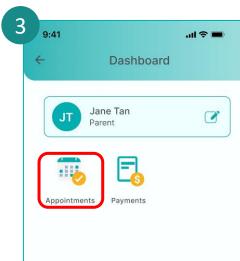

# Manage Dependent's Appointment

NHG cares

Tap on **Dependent/Caregiver.** 

Tap on the dependent's name.

Tap on Appointments.

Manage your dependent's appointments accordingly.

Manage Dependent's Bill

NHG cares

Tap on **Dependent/Caregiver.** 

| 2                     |          |  |
|-----------------------|----------|--|
| 9:41                  | ul 🗢 🔳   |  |
| ← Dashboard           |          |  |
|                       |          |  |
| Jane Tan<br>Parent    | <b>B</b> |  |
| Parent                |          |  |
| Appointments          |          |  |
| Appointments Payments |          |  |
|                       |          |  |
|                       |          |  |
|                       |          |  |
|                       |          |  |
|                       |          |  |
|                       |          |  |
|                       |          |  |
|                       |          |  |
|                       |          |  |
|                       |          |  |
|                       |          |  |
|                       |          |  |