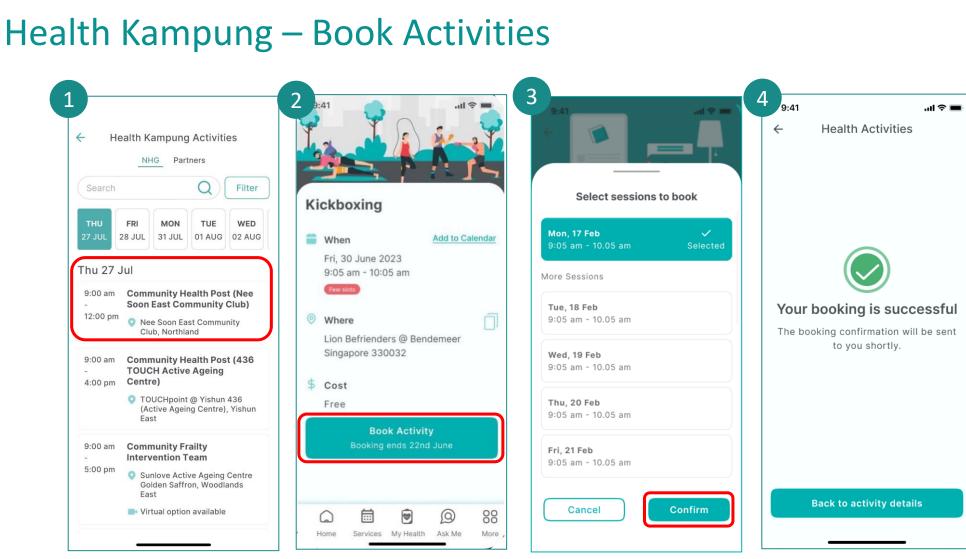

Tap on Appointments.

Tap on NHG Appointments.

Tap on Add New Appointment.

Select your:

2.

1. Institution

Review your details and **Confirm** your booking.

3. Appointment Timeslot

Appointment Purpose