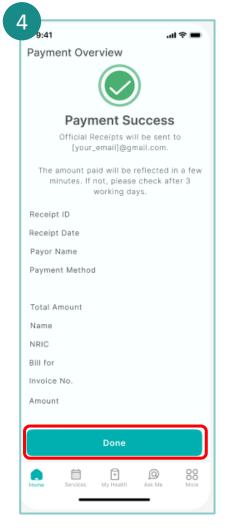

#### **Book Appointment** NHG cares Singpass Login Only applicable to NHGP and NSC 6 5 3 2 4 .ul 🕆 🔳 41 .41 **Appointments** al 🕆 🗖 ...l 🗢 🔳 .ul 😤 🔳 ← Book Appointment ર્જુ [ ~ Appointments Hi Mary Eook appointment All NHG Appointments Activities Z₽ 1000 ★ EXP 680 Dependent Caregiver All **NHG Appointments** Activities History Profile SXXXX123D SXXXX071E SXXXX123D NHG 209 History Upcoming O NHG institution Are these details correct? My Care Plan Health **NHG Cares** V Kampung Membership Yishun Polyclinic 🖮 Wed, 25 Apr 2024 🕓 11:00 AM Ang Mo Kio Polyclinic Dr Consult Ang Mo Kio Polyclinc Doctor consultation AMK Level 4, Clinic 4B, Room 27-29 Services You have no appointments yet Appointment Purpose Register 🚞 Mon, Nov 17, 11:30 A.M. --V Dr Consult 🛗 Thu, 30 May 24 🖉 🕚 11:00 AM ✓ I do not have cough / fever / Success Payments TTSH Ophthalmology Do you have any of the following? Appointments Medication 1 sore throat / runny nose. **Refill Request** Tan Tock Seng Hospital Fever Your appointment has been booked. Clinic 1A (Eye) Cough · Sore throat Health Goals Runny nose A healthy lifestyle begins with healthy habits. Set your 🖮 Mon, **15 Jul 2024** 🕓 11:00 AM · Loss of smell / taste Dr Consult he first step to improve your Ang Mo Kio Polyclinc Cancel health is to have a healthy Yes AMK Level 4, Clinic 4B, Room 27-29 festyle, be rewarded both in health and in-app through If you are visiting us for suspected Chicken Pox or daily health goals i Mon, 15 Jul 2024 . € 11:00 AM Hand Foot Mouth Disease, please approach our staff at the reception immediately upon your arrival at the Dr Consult Ang Mo Kio Polyclinc AMK Level 4, Clinic 4B, Room 27-29 88 P 0 Ē $\omega$ **Back to Home** My Health Ask Me Services More Cancel Submit Add New Appointment

Tap on Appointments.

Tap on NHG Appointments.

Tap on Add New Appointment.

Select your:

2.

1. Institution

Review your details and **Confirm** your booking.

3. Appointment Timeslot

Appointment Purpose