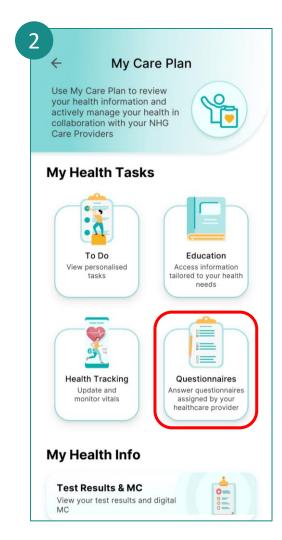

# Add Caregiver (1/2)

Tap on My Caregivers.

#### Tap on CAREGIVER.

Key in your caregiver's NRIC and tap on **Verify**.