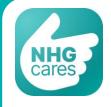

### **Enable NCA Biometrics**

Tap on the **Gear** icon.

ZP º

>

-- kg/m2

English >

On 🕻

Off >

>

88

More

0

Ask Me

Connected

-- cm

1,196

3,950

Tap on Biometrics Off.

Tap on **Confirm** to enable biometrics access.

**Biometrics** status will reflect **On**.