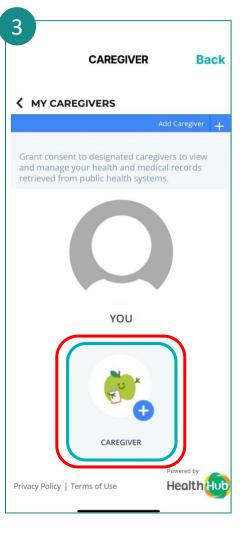

Purpose of appointment TTSH GASTRO & HEPATOLOGY APPOINTMENT Provider TTSH Reschedule Please bring along your NRIC and Referral letter on your appointment day.

Tap on Appointments.

Tap on the appointment that requires rescheduling/cancellation.

Tap on **Reschedule** or **Cancel Appointment** to make changes.

### Appointment – Queue Registration and E-Itinerary

Applicable to all NHG institutions except IMH and NSC



Upon successful mobile registration you will be redirected to view your itinerary.

Tap on Appointments.

NHG cares

Tap on **Register** and fill up the questionnaire.

Patient is reminded to share the above information to the doctor.

Answer the questionnaire

accordingly and tap on Confirm to

submit.

Singpass Login



# Add Caregiver (1/2)







Tap on My Caregivers.





#### Tap on CAREGIVER.

Key in your caregiver's NRIC and tap on **Verify**.

# Add Caregiver (2/2)

NHG cares

| KY CARECIVERS         Grant consent to designated caregivers to view and manage your health and medical records retrieved from public health systems.         Add Caregiver - Step 2 of 2: Caregiver's Details         NRIC *         SXXXX111A         Display Name *         Email *         Select at least 1 option of the Health Records Types         Programmes         Y Healthier SG         Y Vitals         Y Vitals         Y Medication Refuil         Y HealthRecord Types         Y Appointments (New/Request)         Y Appointments (Book/Reschedule/Cancel)         Y Privacy Policy         Y Terms