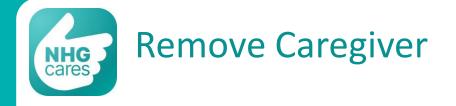

# Add Caregiver (1/2)

Tap on My Caregivers.

#### Tap on CAREGIVER.

Key in your caregiver's NRIC and tap on **Verify**.

Tap on **My Caregivers.** 

Tap on your caregiver's name (example: JOHN).

Scroll down and tap on **REVOKE.** 

Tap **YES** to proceed to revoke consent for the caregiver.

You have successfully removed your caregiver.