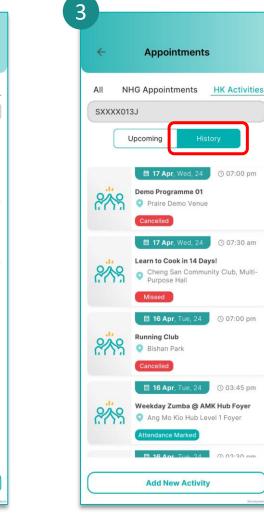

Tap on Appointments.

Tap on the appointment that requires rescheduling/cancellation.

Tap on **Reschedule** or **Cancel Appointment** to make changes.