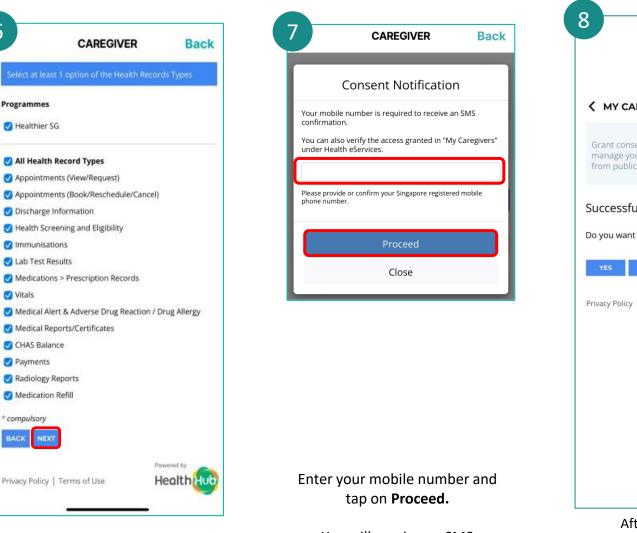

Enter your caregiver's Display Name and Email. Select the health records to be shared and tap on NEXT.

CAREGIVER

🖸 Discharge Information Health Screening and Eligibility

Appointments (View/Request)

Appointments (Book/Reschedule/Cancel)

Medications > Prescription Records

Medical Reports/Certificates

You will receive an SMS confirmation from HealthHub upon adding a new caregiver.

Dependent/Caregiver feature.

Tap on **Dependent/Caregiver.** 