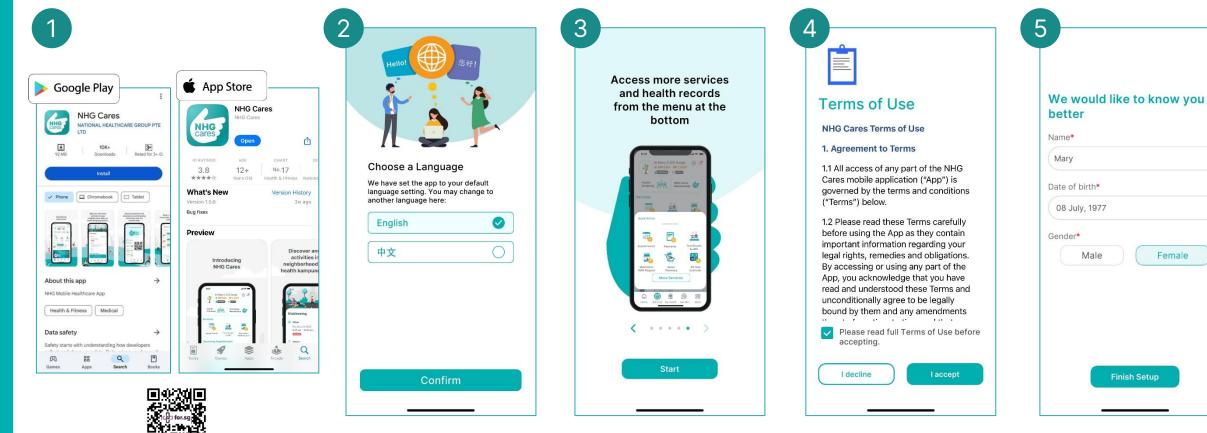

# **Getting Started with NHG Cares App**

Scan QR code to download NHG Cares app from Google Play or App Store.

Tap on your preferred language and Confirm.

Tap on Start.

Read the Terms of Use. Tap on the checkbox and I accept.

Input your details and tap on

Finish Setup.

NCA Notifications (Android)

| 1 | G          |            |                 | <b>•</b> 💿 |
|---|------------|------------|-----------------|------------|
|   | Clock      | Contacts   | Docs            | Drive      |
|   | Files      | Gmail      | Google          | Google One |
|   | Home       | Keep Notes | Maps            | Meet       |
| 1 | Messages   | News       | Phone           | Photos     |
|   | Pixel Tips | Play Store | Podcasts        | Recorder   |
|   | Safety     | Settings   | GT<br>Translate | Wallet     |
|   | YouTube    | VT Music   |                 |            |