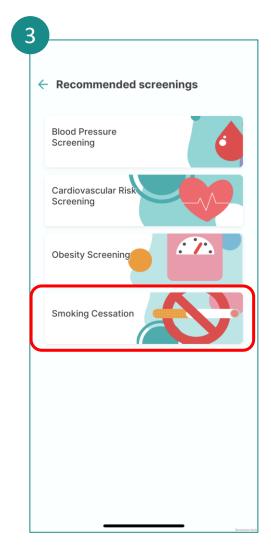

istance.

Error

Attendance marking is unsuccessful.

Please try again or approach the

Programme Manager if the issue

persists.



Add to Calendar

Zumba dance fitness class

When

Few stors
 Where
 True Fitness, Promenade
 111 Somerset Road,
 YOU So Market

Mon. 17 Feb 2023

9:05 am - 10:05 am





Tap on NHG Cares Membership.

Tap on Learn More.

For NHG residents who have not enrolled to HSG will be provided steps on enrolment. Enrolled residents can access additional benefits and services by tapping on:

- Membership Perks
- Health Kampung
- Telehealth Services

Tap on Perks to get codes for<br/>dining and retail savings.Tap on Telehealth Services to<br/>get advice from nurses.



### Health Screening



Tap on Health Screening.



Fill up the questionnaire and select **Proceed.** 



Tap on the recommended screening type to find out more.

# **Medication Refill Request**

Applicable to all NHG institutions

NHG cares

1



Tap on Medication Refill Request.

Tap on your **healthcare provider's institution**.

Tap on Refill My Medication.

Complete the HealthHub Medications Request form accordingly.

**Singpass Login** 

### Payment

NHG cares

Applicable to all NHG institutions except NSC

2

9:41

SXXXX123D

Vlew Bill

Home

Balance due

Amount to Pav

Pay all

←



Tap on Payments.

Select or Add bills to pay and tap on **Proceed to Payment** Note: You may choose to make partial payment by tapping on the 🖍 icon.

roceed to Paymen

P

My Health

.ul 🗢 🔳

Add Bills

\$37.00

\$37.00

Total: \$37.00

Ask Me

88

More

Payment

Outstanding

Institute of Mental Health

R