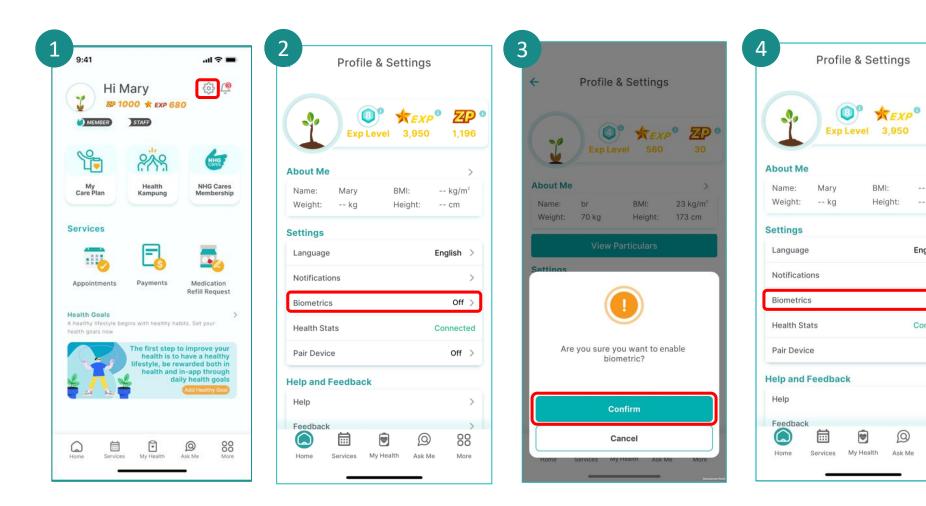

### **Disable NCA Biometrics**

Tap on the Gear icon.

Tap on Biometrics On.

Tap on **Confirm** to disable biometrics access.

Biometrics status will reflect Off.