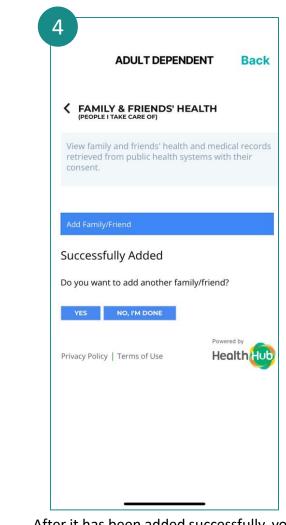

Tap on **My Caregivers.** 

Tap on your caregiver's name (example: JOHN).

Scroll down and tap on **REVOKE.** 

Tap **YES** to proceed to revoke consent for the caregiver.

You have successfully removed your caregiver.

### 2 Manage Profile + It may take up to 10 minutes to reflect the newly added dependent/caregiver. My Caregivers My Dependents $\pm$ My Children (+)My Family & Friends No dependents added Add and manage your parents, children (21 years and below), relatives or friends through your account