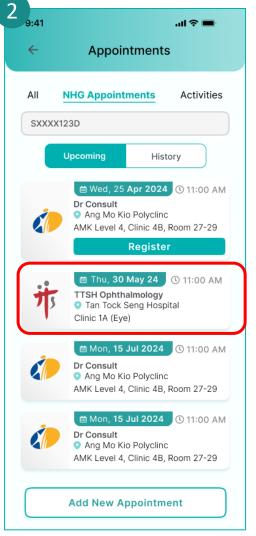

Tap on Appointments.

Tap on NHG Appointments.

Tap on Add New Appointment.

Select your:

2.

1. Institution

Review your details and **Confirm** your booking.

3. Appointment Timeslot