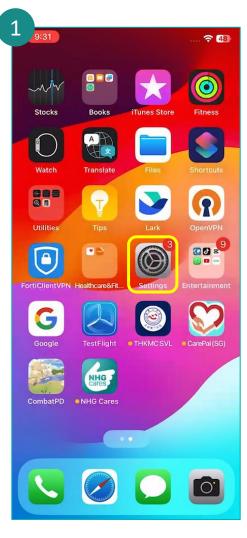

Tap on the Gear icon.

Tap on **Health Stats Not** connected.

Tap on the health stats you would like to allow and tap on **Allow**.

View the Success Pop Up message.

Health Stats status will reflect **Connected.** 