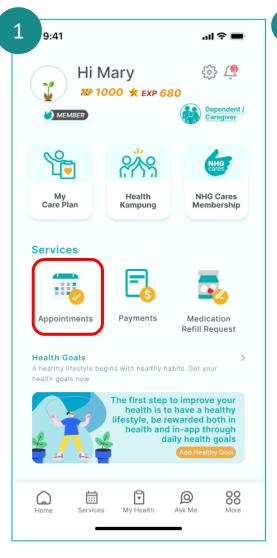

Tap on Appointments.

Tap on NHG Appointments.

Tap on Add New Appointment.

Select your:

2.

1. Institution

Review your details and **Confirm** your booking.

3. Appointment Timeslot